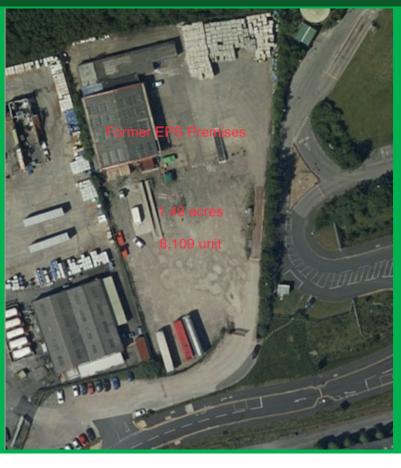

# 01792 776600

huntandthorne.com

FORMER EPS PREMISES
BALDWINS CRESCENT
JERSEY MARINE
SWANSEA
SA1 8PT

INDUSTRIAL/ WAREHOUSE/ YARD AREA

TO LET **£45,000PA** 

- SELF-CONTAINED FENCED SITE OF 1.49 ACRES
- 8,109 SQ FT DETACHED WAREHOUSE WITH OFFICE ACCOMMODATION.
- CLOSE TO J42 M4 MOTORWAY
- DOUBLE ROLLER DOOR ACCESS
- MINMUM EAVES HEIGHT OF 4.76M
- NEW FRI LEASE AVAILABLE

#### LOCATION

The property is located in Jersey Marine and accessed off Fabian Way (A483), the main dual carriageway linking J42 of the M4 to Swansea City Centre. Prominent neighbouring occupiers include Gower Chemicals, Blazers Caravans, Trojan Electronics, Swansea University Campus and Unit Superheaters.

### DESCRIPTION

The property comprises a self-contained fenced site of 1.49 acres. The site comprises of a detached warehouse of 8,109 sq ft together with a gravel-surfaced yard area and car parking. The building is of steel portal frame construction overclad with metal sheet.