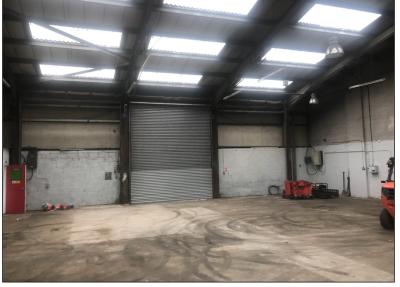

### DESCRIPTION

The property comprises a self-contained fenced site of 1.49 acres. The site comprises of a detached warehouse of 8,109 sq ft together with a gravel-surfaced yard area and car parking. The building is of steel portal frame construction overclad with metal sheet.

- Min eaves height 4.76m
- Double roller door access
- High office content