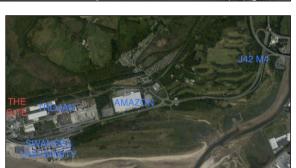

#### LOCATION

The property is located in Jersey Marine and accessed off Fabian Way (A483), the main dual carriageway linking J42 of the M4 to Swansea City Centre. Prominent neighbouring occupiers include Gower Chemicals, Blazers Caravans, Trojan Electronics, Swansea University Campus and Unit Superheaters.