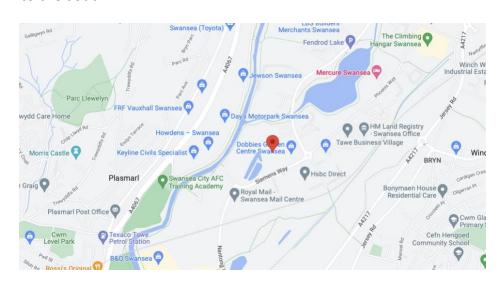

# LOCATION

The unit is located on the established Gilsea Park, the home to Starvin Jacks, Goose Island, Artisan Flooring and Warmserve. Gilsea Park is located to the lower part of Swansea Enterprise Park, behind Fiat Days and backing on to Dobbies Garden Centre.

J44 & 45 of the M4 motorway are located within two miles of the property and Swansea City centre located approximately three miles to the south.