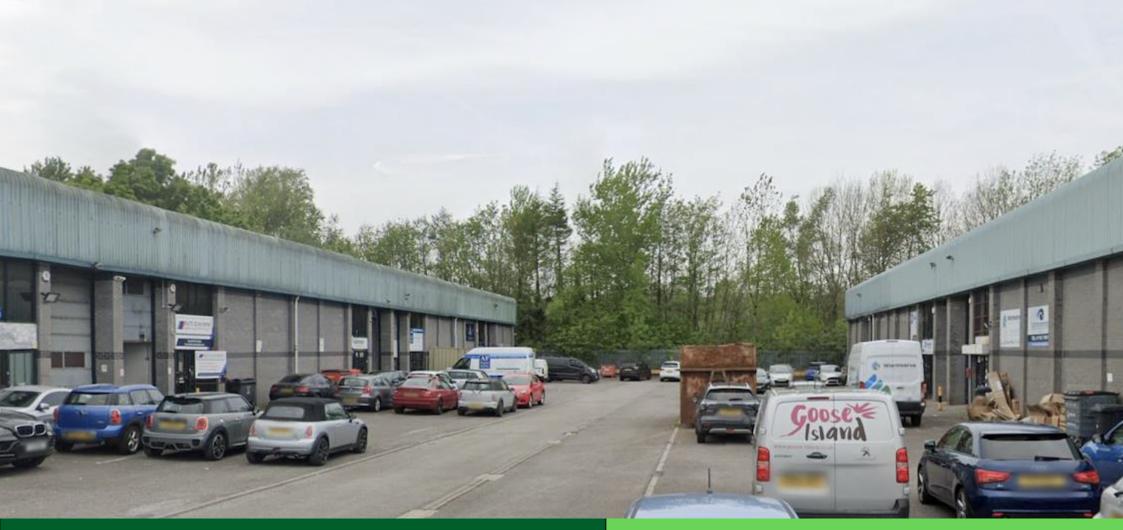

# LOCATION

The unit is located on the established Gilsea Park, the home to Starvin Jacks, Goose Island, Artisan Flooring and Warmserve. Gilsea Park is located to the lower part of Swansea Enterprise Park, behind Fiat Days and backing on to Dobbies Garden Centre.

# **DESCRIPTION**

The estate is made up of two terraces, containing 13 individual units surrounding central car parking and loading area. The buildings are of standard steel portal frame construction, with infill of breeze block and facing brick elevations, to the lower part, with alloy cladding to the upper part of the walls and roof.