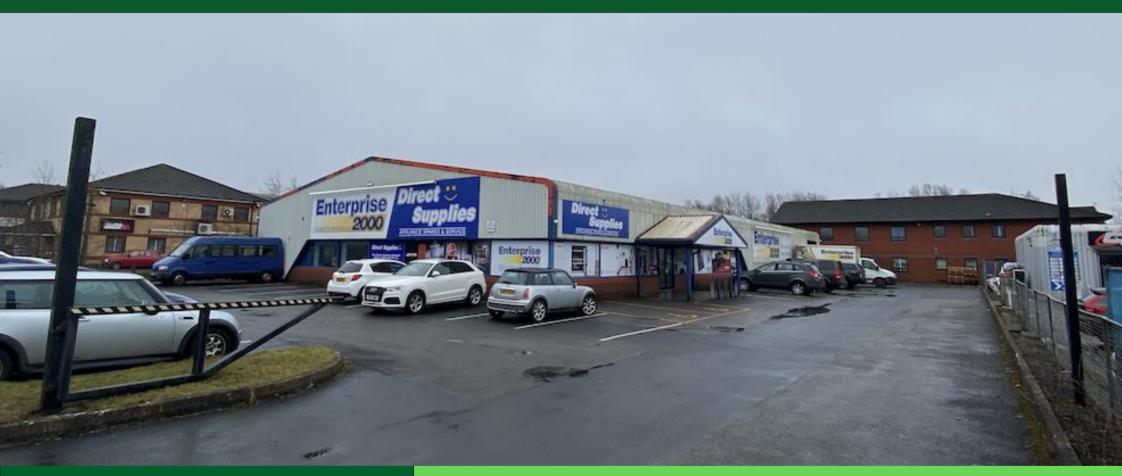

#### **LOCATION**

The property is located off Castell Close, which is a cul-de-sac off Phoenix Way, a main access road, circulating the central lake of the Swansea Enterprise Park. J44 and 45 of the M4 is within 2 miles of the property. Swansea City Centre is located 3 miles to the south. Prominent occupiers in the immediate vicinity include Oak Furniture Land, Europacar, Home Bargains, Greggs, Farmfoods and Dreams.

#### DESCRIPTION

A detached steel portal frame building, clad with alloy sheeting. The premises is divided up into showroom, warehouse area, Offices and staff accommodation. Externally exists a self contained car parking area leading to a roller door. Min eaves height 3.27m Max eaves height 4.96m