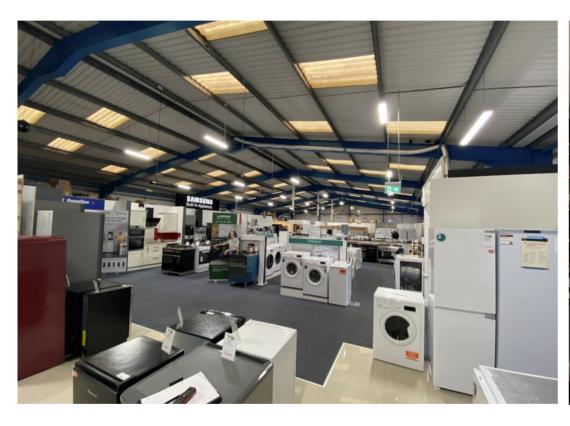

#### DESCRIPTION

A detached steel portal frame building, clad with alloy sheeting. The premises is divided up into showroom, warehouse area, Offices and staff accommodation. Externally exists a self contained car parking area leading to a roller door. Min eaves height 3.27m Max eaves height 4.96m