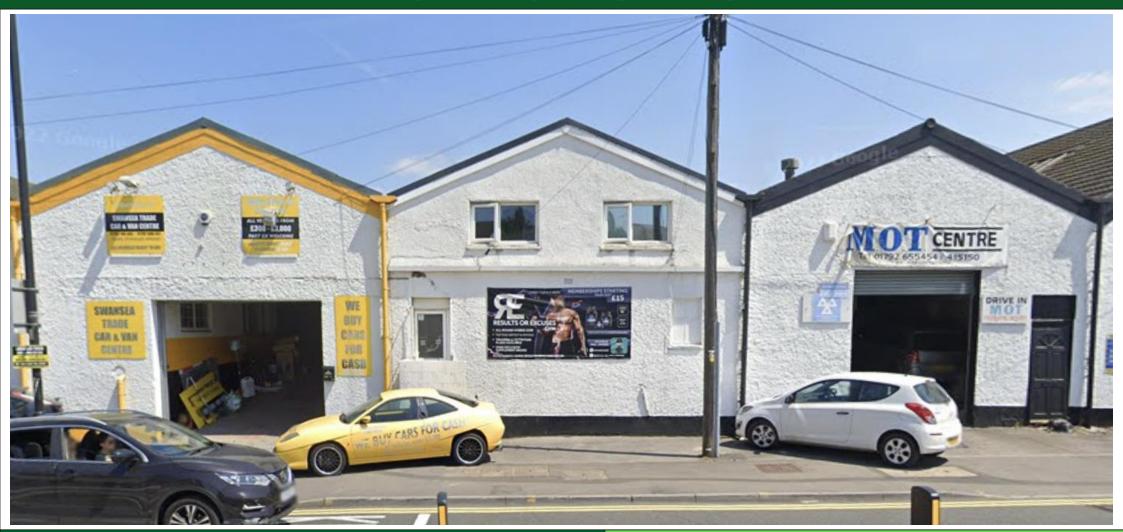

#### Location

The property is located within the CMT Complex which fronts onto Neath Road in the Hafod, Swansea. J45 of the M4 motorway is located approx 3 miles North East via the A4067 cross Valley link road. Swansea City Centre is located within 1.5 miles south of the property.

#### **DESCRIPTION**

A terrace industrial building, part of an industrial development, with elevation of rendered breeze block, with profile sheeting to the roof. Loading area exists to the rear of the property, with car parking to the side.