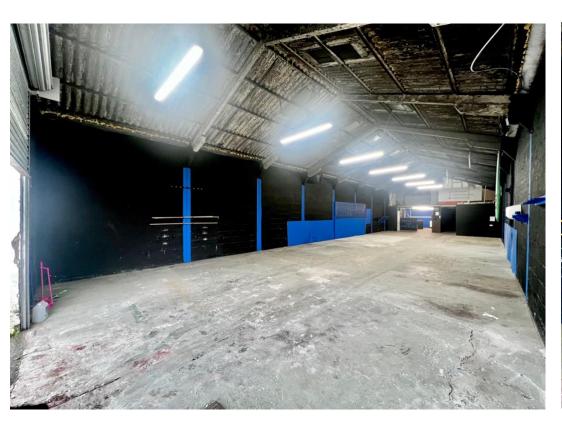

#### **DESCRIPTION**

A terrace industrial building, part of an industrial development, with elevation of rendered breeze block, with profile sheeting to the roof. Loading area exists to the rear of the property, with car parking to the side.

#### **ACCOMMODATION**

| Total:        | 257.53 SQ M | 2772 SQ FT |
|---------------|-------------|------------|
| First Floor:  | -           | -          |
| Ground Floor: | 257.53 SQ M | 2772 SQ FT |