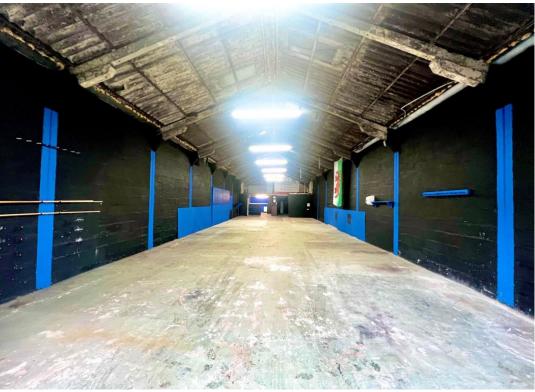

#### **DESCRIPTION**

A terrace industrial building, part of an industrial development, with elevation of rendered breeze block, with profile sheeting to the roof. Loading area exists to the rear of the property, with car parking to the side.

#### **ACCOMMODATION**

| Total:        | 257.53 SQ M | 2772 SQ FT |
|---------------|-------------|------------|
| First Floor:  | -           | -          |
| Ground Floor: | 257.53 SQ M | 2772 SQ FT |