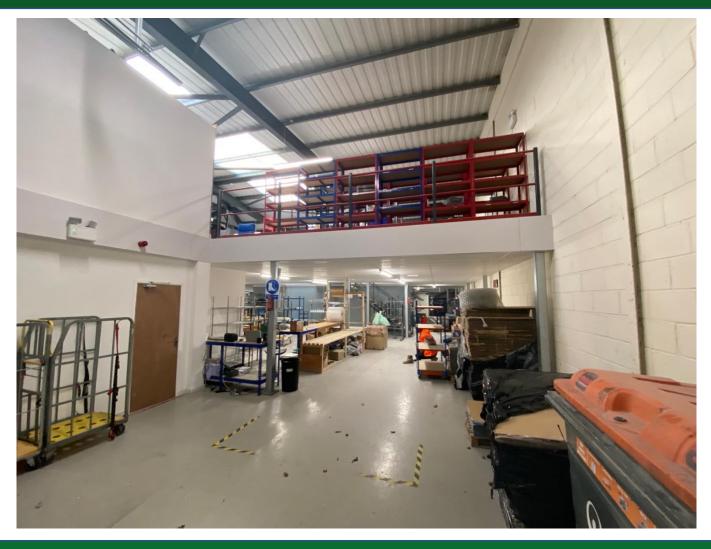

#### **ACCOMMODATION**

This comprises of office, showroom, and staff accommodation.

An extensive mez and office/staff accommodation has been installed, which could be made available to a new tenant. Floor areas are as follows:

| Ground Floor: | 477.52 sq m | 5,140 sq ft |
|---------------|-------------|-------------|
| First Floor   | 114.77 sq m | 1,235 sq ft |
| FF Open Plan  | 303.32 sq m | 3,265 sq ft |
| Mez           |             |             |