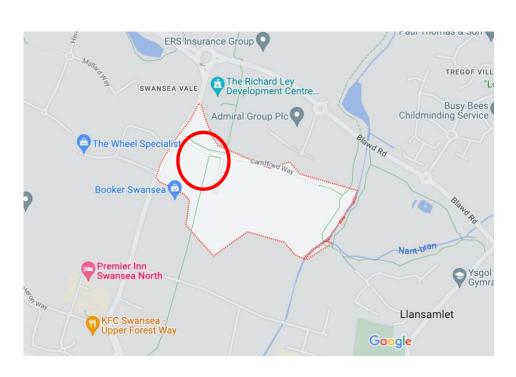

#### **LOCATION**

RVB Park is located at the northern end of the Enterprise Park, close to the junction with Upper Fforest Way and Camffrwd Way. Conveniently located within 1 mile of J45 of the M4 motorway.

Prominent occupiers in the immediate vicinity include Arco Safety Wear, Booker, Cash and Carry, Asda, Costa, and Joes Ice Cream.