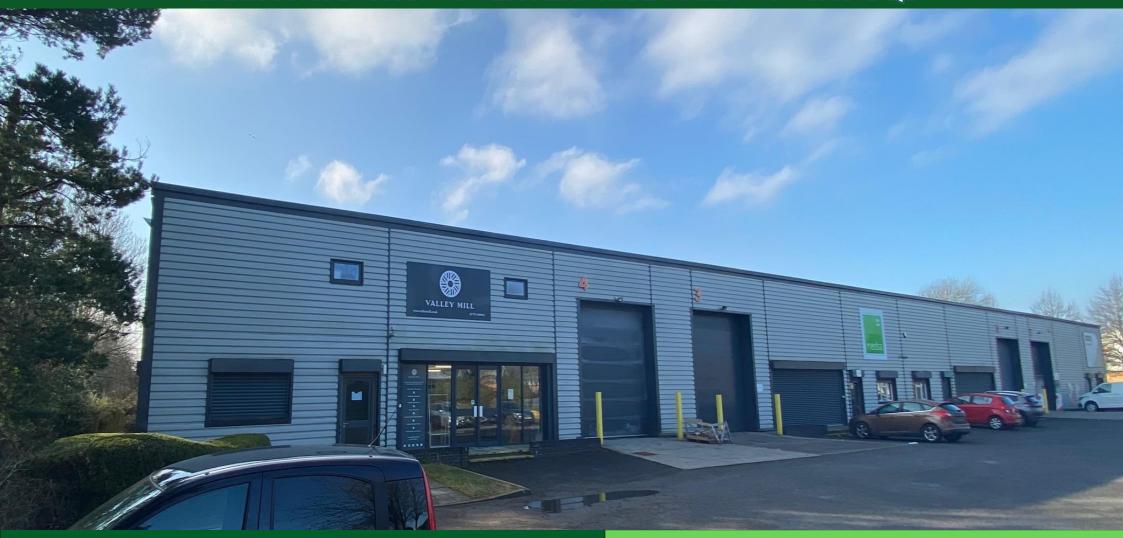

## **UNIT 4 RVB PARK**

CAMFFRWD WAY I ENTERPRISE PARK I SA6 8QD

# TRADE COUNTER

TO LET

- FULLY REFERBISHED TRADE COUNTER UNIT
- PROMINENT ROADSIDE DEVELOPMENT
- MEZ AVAILABLE TO PURCHASE
- CLOSE TO J44 & 45 M4
- RENT £41,500 PAX

#### DESCRIPTION

An end of terrace modern portal frame building, with elevations of facing brick, breeze block, with alloy cladding to the upper part of the walls and roof.

Minimum eaves 5.3m. Externally forecourt car parking and loading area to the front of the development.