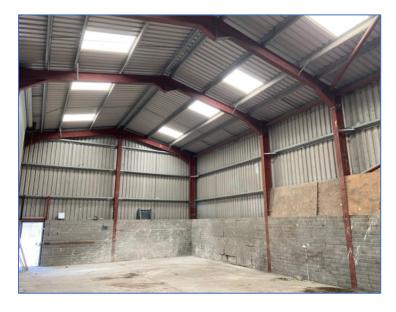

#### **DESCRIPTION**

A detached steel portal frame building, with the upper part of the walls and roof being of alloy clad and lower breeze block walls. The property is serviced via two high roller doors. Yard areas can be made available to lease with this property. These are shared at the rear of the main building.

#### **ACCOMMODATION**

GIA: 163.22 sq m (1,757 sq ft).