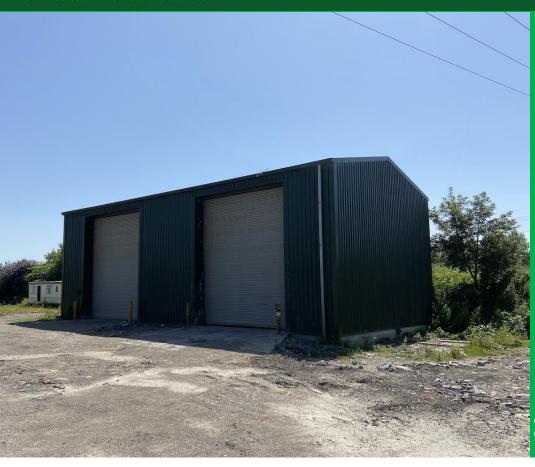

# huntandthorne.com

UNIT 5
BYNEA BUSINESS PARK
OFF HEOL Y BWLCH
BYNEA
LLANELLI
SA14 9SU
Warehouse/

Warehouse/ Workshop

TO LET £12,000 PAX

- SUITABLE FOR A RANGE OF BUSINESS OCCUPIERS
- STORAGE/WORKSHOP
- 1,757 SQ FT
- DOUBLE ROLLER DOOR ACCESS
- 5.82 M MINIMUM EAVES HEIGHT
- FLEXIBLE LEASE TERMS AVAILABLE
- 6 MILES TO J47 M4 MOTORWAY

#### **DESCRIPTION**

A detached steel portal frame building, with the upper part of the walls and roof being of alloy clad and lower breeze block walls. The property is serviced via two high roller doors. Yard areas can be made available to lease with this property. These are shared at the rear of the main building.