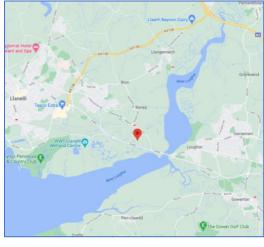

#### **LOCATION**

The property is located at the rear of Bynea Industrial Estate, which is accessed off Heol Y Bwlch, within the residential suburb of Bynea, near Llanelli.

Bynea Industrial Estate lies 6 miles from J47 of the M4 motorway via the A484 / A483 and only 5 miles from J48 of the M4 motorway via the A4841 / A4138 link roads.

Prominent occupiers in the immediate vicinity include Dyfed Steel, Owens Road Services, NHS and Huntsman Corporation.