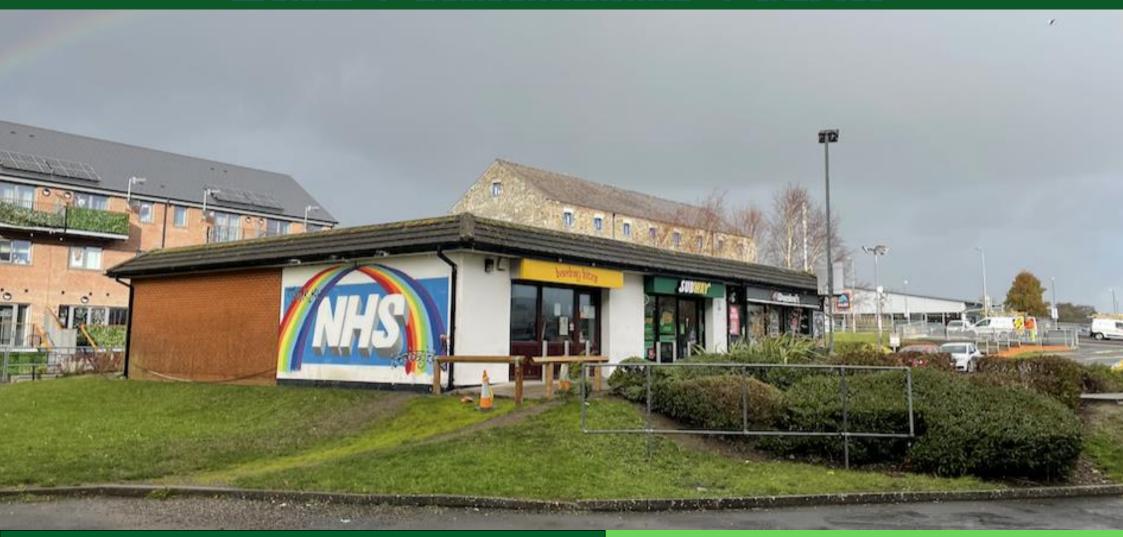

### LOCATION

The property is located in Llanelli Town Centre with prominent frontage to the A484 a major arterial route linking Swansea to the East and Carmarthen to the west.

Occupiers in the direct vicinity include Domino's Pizza, Subway and Aldi. Located within 250m is the new East Gate development which includes the Ffwrnes Theatre, ODEON cinema, Nando's and Travelodge.

### **DESCRIPTION**

The property comprises an end-terrace, single-storey modern unit set to sales/restaurant area with ancillary staff facilities (inc. WCs). Level pedestrian access is given to the property from the pavement of Crown Parade. There is an additional rear access/fire escape. The shop front is fully glazed providing good display. There is a communal car park located at the front of the buildings.