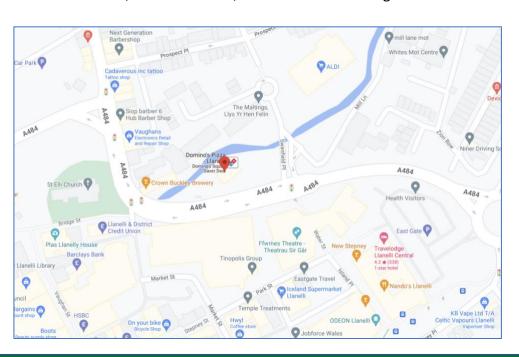

### LOCATION

The property is located in Llanelli Town Centre with prominent frontage to the A484 a major arterial route linking Swansea to the East and Carmarthen to the west.

Occupiers in the direct vicinity include Domino's Pizza, Subway and Aldi. Located within 250m is the new East Gate development which includes the Ffwrnes Theatre, ODEON cinema, Nando's and Travelodge.