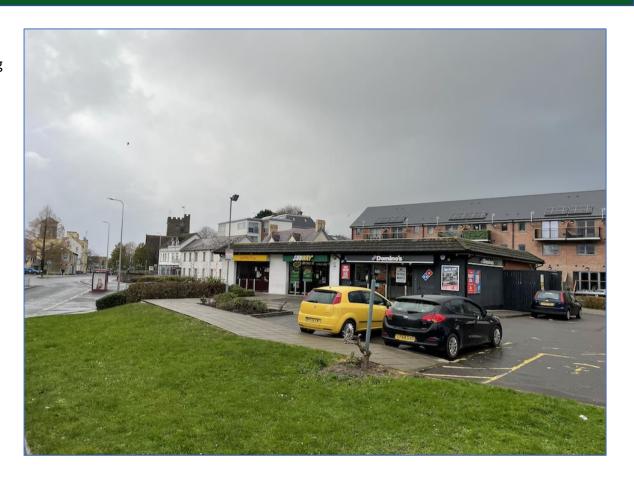

### LOCATION

The property is located in Llanelli Town Centre with prominent frontage to the A484 a major arterial route linking Swansea to the East and Carmarthen to the west.

Occupiers in the direct vicinity include Domino's Pizza, Subway and Aldi. Located within 250m is the new East Gate development which includes the Ffwrnes Theatre, ODEON cinema, Nando's and Travelodge.

### **DESCRIPTION**

The property comprises an end-terrace, single-storey modern unit set to sales/restaurant area with ancillary staff facilities (inc. WCs). Level pedestrian access is given to the property from the pavement of Crown Parade. There is an additional rear access/fire escape. The shop front is fully glazed providing good display. There is a communal car park located at the front of the buildings.