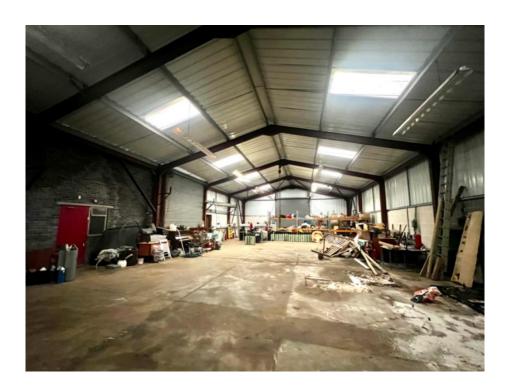

#### DESCRIPTION

The property is a steel portal frame with metal clad, compromising of 4 main areas. The front of the unit provides an entrance into the reception which then runs back through the unit with WCs and kitchenette to the side. The unit then opens into the main warehouse which provides 2 large sperate sections. The upper floor of the property provides great storage space containing a mezzanine floor.