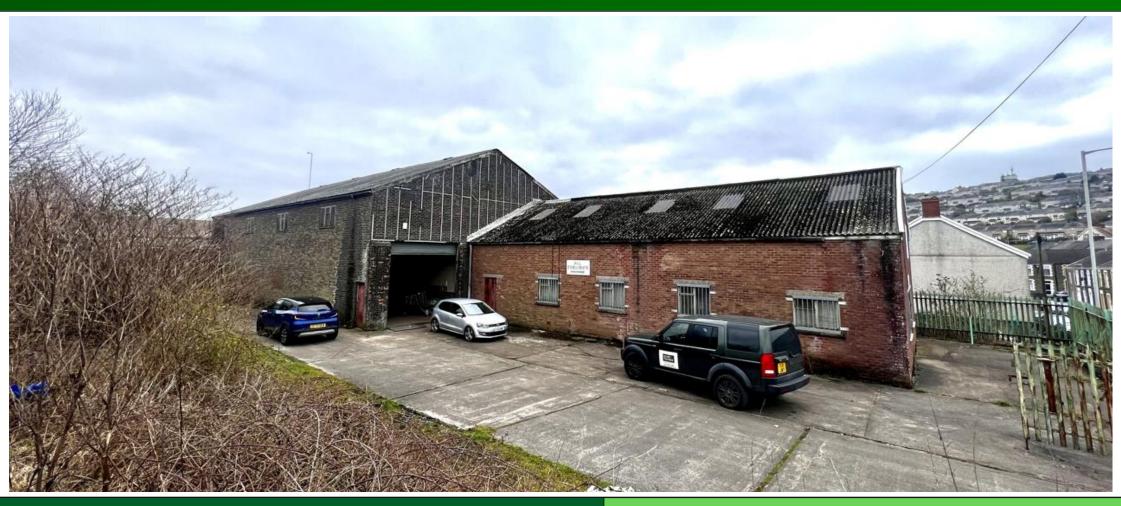

# FORMER DAYS DIVERSIFIED PREMISES

# INDUSTRIAL FOR SALE

- INDUSTRIAL
- 14,300 SQ FT UNIT
- SITE AREA 1.18 ACRES
- CLOSE TO A4067 & M4
- OFFERS IN THE REGION OF £375,000

#### DESCRIPTION

The property is a steel portal frame with metal clad, compromising of 4 main areas. The front of the unit provides an entrance into the reception which then runs back through the unit with WCs and kitchenette to the side. The unit then opens into the main warehouse which provides 2 large sperate sections. The upper floor of the property provides great storage space containing a mezzanine floor.