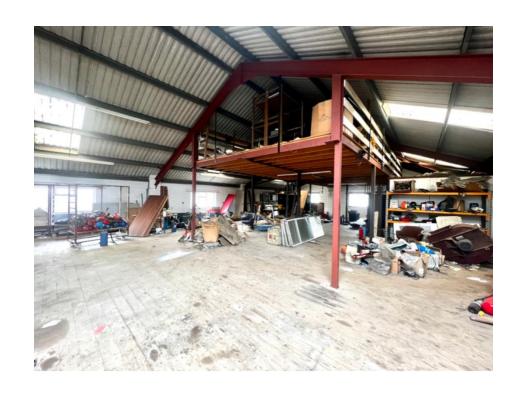

#### DESCRIPTION

The property is a steel portal frame with metal clad, compromising of 4 main areas. The front of the unit provides an entrance into the reception which then runs back through the unit with WCs and kitchenette to the side. The unit then opens into the main warehouse which provides 2 large sperate sections. The upper floor of the property provides great storage space containing a mezzanine floor.