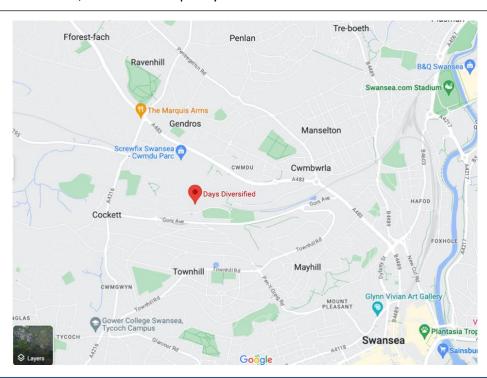

#### LOCATION

The property is located in a prominent position, leading into Swansea City Centre from the western suburbs and J47 of the M4 motorway. The property lies approx three miles north of the city centre and four miles south of J47 of the M4 motorway. Prominent occupiers in the immediate vicinity include Sytner BMW and Mini, Wickes, Travis Perkins, Enterprise-Rent-A-Car, Screwfix and Speedy Hire.