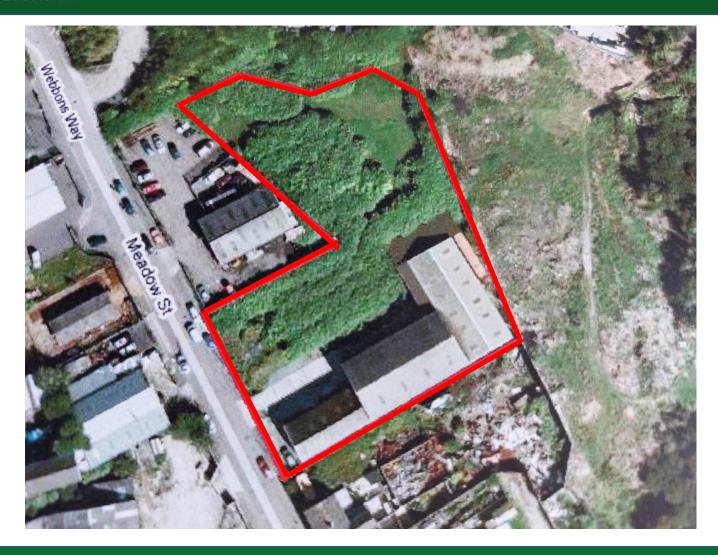

#### LOCATION

The property is located in a prominent position, leading into Swansea City Centre from the western suburbs and J47 of the M4 motorway. The property lies approx three miles north of the city centre and four miles south of J47 of the M4 motorway. Prominent occupiers in the immediate vicinity include Sytner BMW and Mini, Wickes, Travis Perkins, Enterprise-Rent-A-Car, Screwfix and Speedy Hire.

#### DESCRIPTION

The property is a steel portal frame with metal clad, compromising of 4 main areas. The front of the unit provides an entrance into the reception which then runs back through the unit with WCs and kitchenette to the side. The unit then opens into the main warehouse which provides 2 large sperate sections. The upper floor of the property provides great storage space containing a mezzanine floor.

#### **ACCOMMODATION**

| Total: | 1328.51 SQ M | 14,300 SQ FT |
|--------|--------------|--------------|
|--------|--------------|--------------|

0.76 Acres of Additional Land