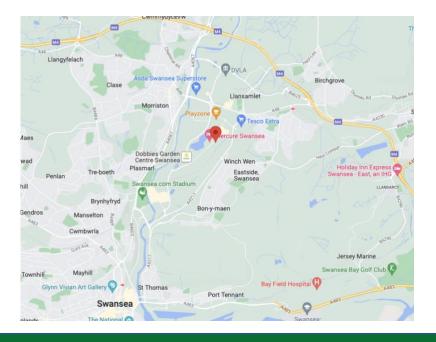

#### LOCATION

The office is located off Phoenix Way, one of the main access roads surrounding the central lake, within the heart of the Swansea Enterprise Park. Good communications are provided to J44 and 45 of the M4 motorway, approx. 2 miles from the property, with Swansea city centre approx. 4 miles to the south.

Prominent occupiers within the immediate area include The Land Registry, Morgan La Roche Solicitors, Bassetts Citroen and Dobbies Garden Centre.