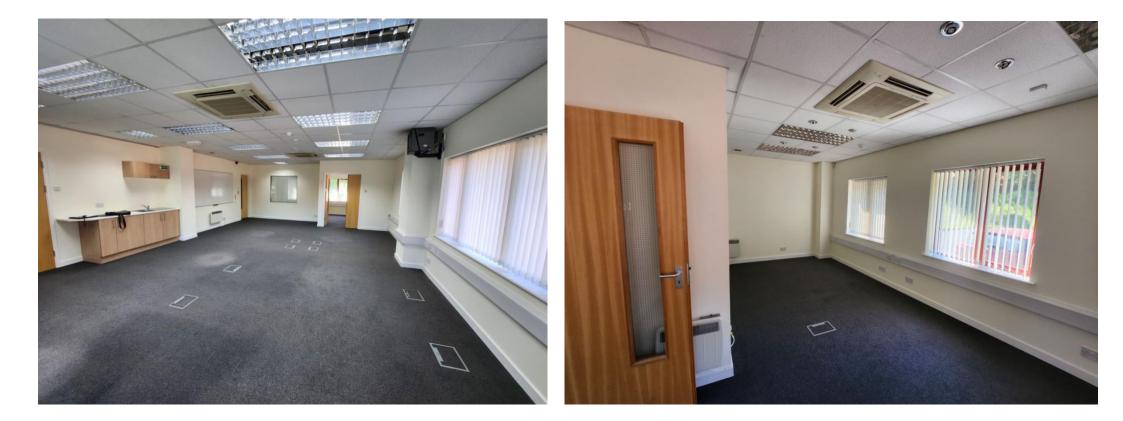

### DESCRIPTION

Redwood Court is a detached building to the rear part of the village, comprising of two ground floor suites and one first floor suite, with car parking to the front and the rear. The building is of facing brick external elevations, with a concrete tiled roof.

### ACCOMMODATION

| Ground Floor: | 78.47 Sq M | 845 Sq Ft |
|---------------|------------|-----------|
| Total:        | 78.47 Sq M | 845 Sq Ft |