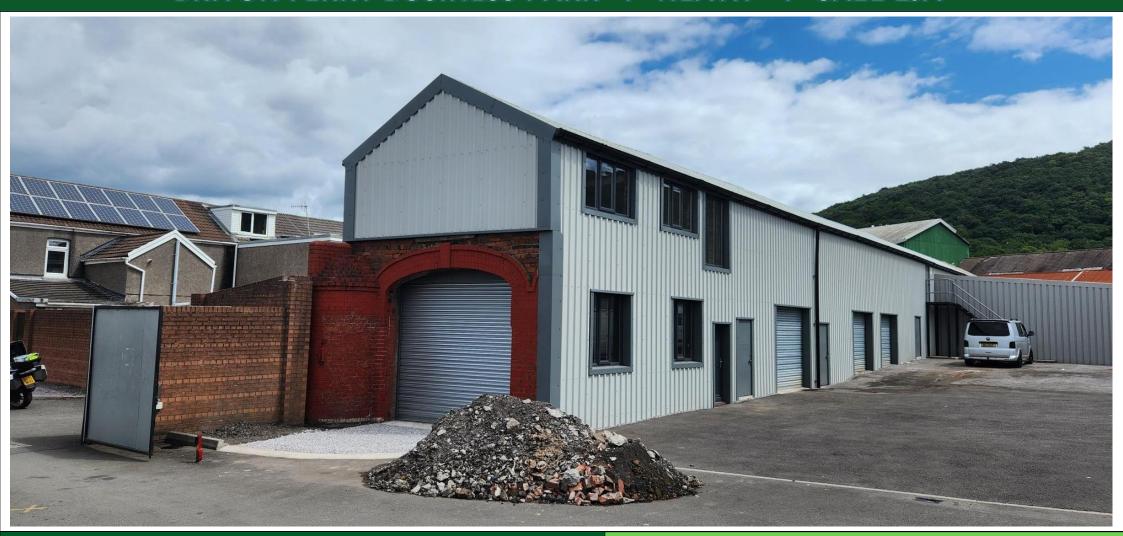

### **DESCRIPTION**

The property has recently undergone a full refurbishment program. New alloy clad elevations and roller door access. The unit is located on a secure site, with electric gated access.

# INDUSTRIAL | TO LET

£5,040 PAX

- 66.9 SQ M (720 SQ FT)
- FULLY REFURBISHED INDUSTRIAL PROPERTY.
- LOCATED ON A SECURE SITE.
- CLOSE TO J42 OF M4.