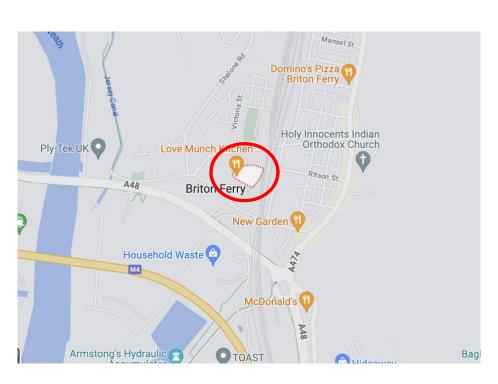

### LOCATION

The property is located in a built-up residential area, known as Briton Ferry, which lies four miles south west of Neath Town Centre and six miles east of Swansea.