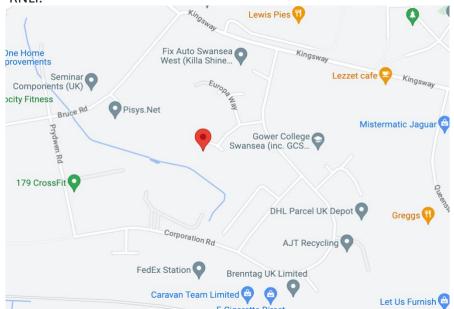

#### **LOCATION**

The suite forms part of Pug House on Bailey Court, a modern secured by design development on Felinfach, forming part of Swansea West Business Park. Good communications are provided to Swansea city centre approx. 4 miles to the southeast and J47 of the M4 motorway, approx. 3 miles to the northwest.