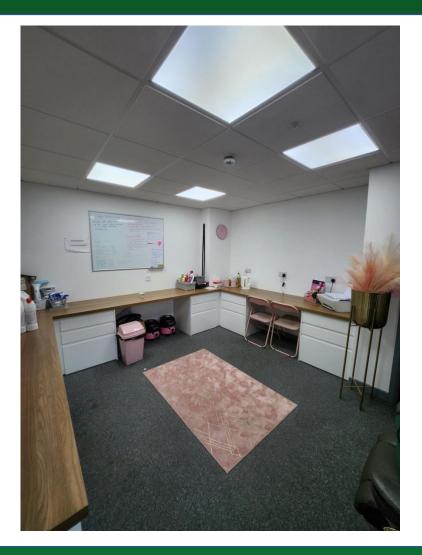

#### DESCRIPTION

The office suite forms part of the rear ground floor of a modern steel portal frame building, clad in breeze block, facing brick and alloy cladding. The office suite has access to shared kitchen and WC facilities.

#### **ACCOMMODATION**

| Total: | 57.04 SQ M | 614 SQ FT |
|--------|------------|-----------|
|        | 07.00.00   | 000       |