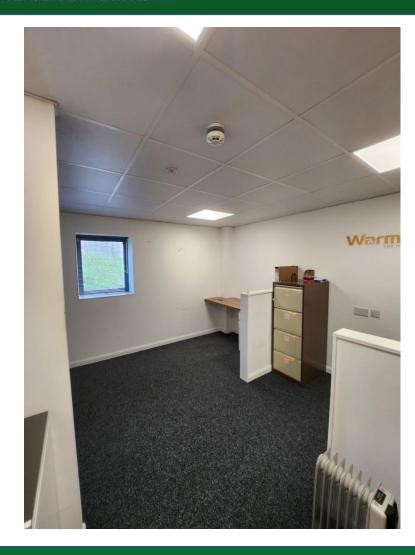

#### DESCRIPTION

The office suite forms part of the rear ground floor of a modern steel portal frame building, clad in breeze block, facing brick and alloy cladding. The office suite has access to shared kitchen and WC facilities.

#### **ACCOMMODATION**

| Total: | 57.04 SQ M | 614 SQ FT |
|--------|------------|-----------|
|        | 07.00.00   | 000       |