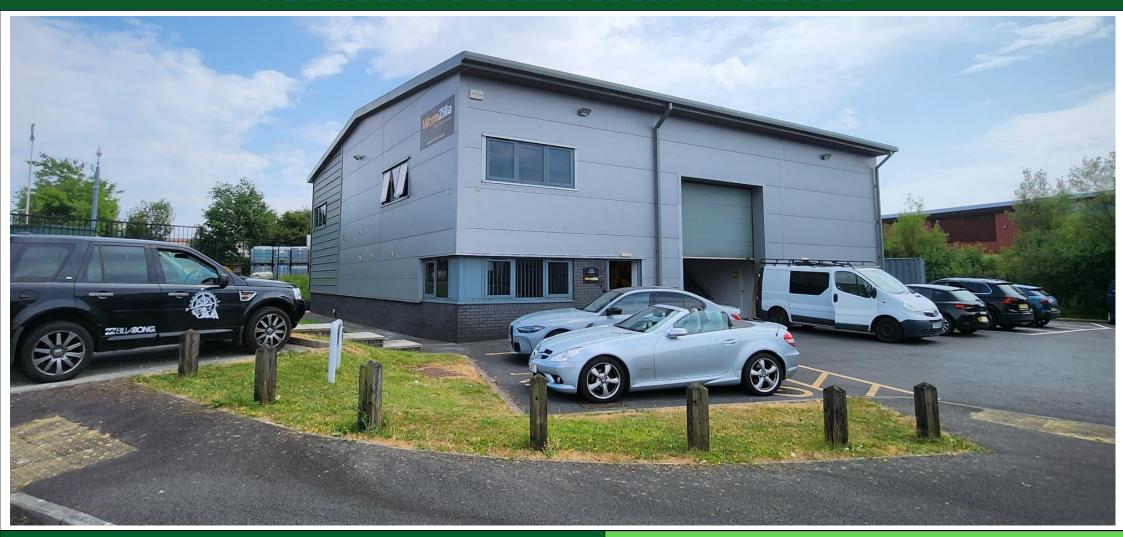

# GROUND FLOOR OFFICE SUITE

PUG HOUSE I BAILEY COURT I SA5 5DE

# BUSINESS SPACE | TO LET

£6,140 PAX

- MODERN OFFICE BUILDING
- RECEPTION AND 3 OFFICES
- CLOSE J47 OF M4
- 57.04 SQ M (614 SQ FT)

#### DESCRIPTION

The office suite forms part of the rear ground floor of a modern steel portal frame building, clad in breeze block, facing brick and alloy cladding. The office suite has access to shared kitchen and WC facilities.