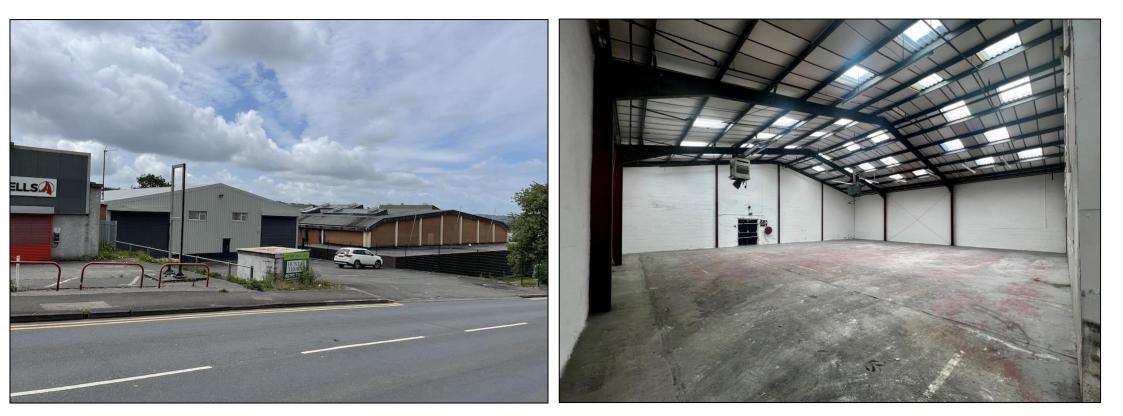

### DESCRIPTION

The property comprises a detached warehouse of steel portal frame and benefits from a new over clad roof. The floor is solid concrete. Minimum eaves height: 4m (max. 6 m). Surfaced forecourt yard and parking for approx.20 vehicles. Pedestrian circulation space around the perimeter of the building.