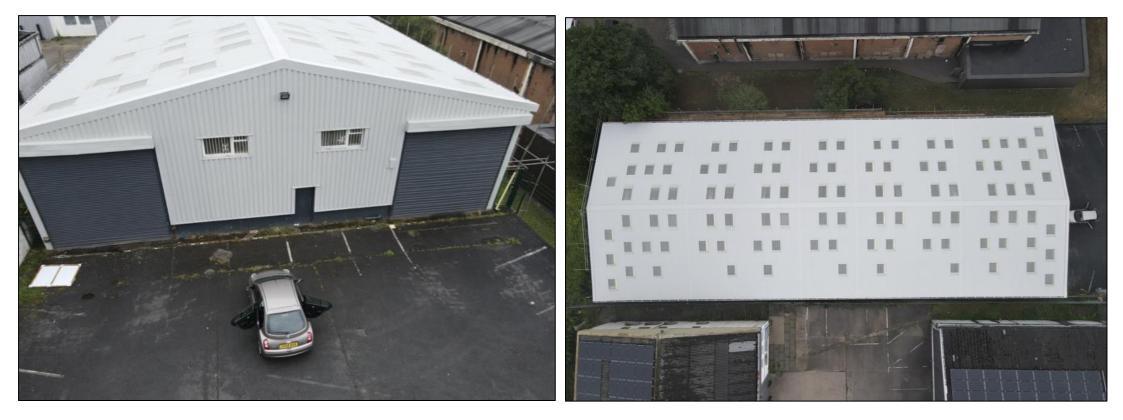

# INDUSTRIAL TO LET

- DETACHED WAREHOUSE WITH PROMINENT ROADSIDE LOCATION
- RECENTLY UNDERGONE FULL NEW ROOF OVER CLAD
- 11,092 SQ FT ACCOMMODATION WITH ANCILARY FIRST FLOOR OFFICES
- FORECOURT YARD & PARKING
- ASKING RENT £55,500 PAX

### DESCRIPTION

The property comprises a detached warehouse of steel portal frame and benefits from a new over clad roof. The floor is solid concrete. Minimum eaves height: 4m (max. 6 m). Surfaced forecourt yard and parking for approx.20 vehicles. Pedestrian circulation space around the perimeter of the building.