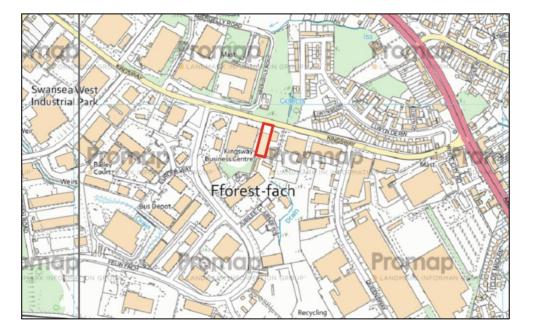

### LOCATION

The property fronts Kingsway, the main arterial route through Swansea West Industrial Estate an established commercial location home to a range of local, regional and national occupiers.

The location benefits from good transport links to Swansea City Centre (c.3.5 miles east) and J47 M4 (2 miles north). Parc Fforestfach Retail Park (home to Next, Tesco and M&S) is located in close proximity.