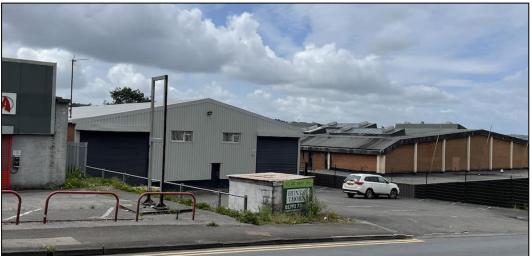

# INDUSTRIAL TO LET

- DETACHED WAREHOUSE WITH PROMINENT ROADSIDE LOCATION
- RECENTLY UNDERGONE FULL NEW ROOF OVER CLAD
- 11,092 SQ FT ACCOMMODATION WITH ANCILARY FIRST FLOOR OFFICES
- FORECOURT YARD & PARKING
- ASKING RENT £55,500 PAX

### DESCRIPTION

The property comprises a detached warehouse of steel portal frame and benefits from a new over clad roof. The floor is solid concrete. Minimum eaves height: 4m (max. 6 m). Surfaced forecourt yard and parking for approx.20 vehicles. Pedestrian circulation space around the perimeter of the building.