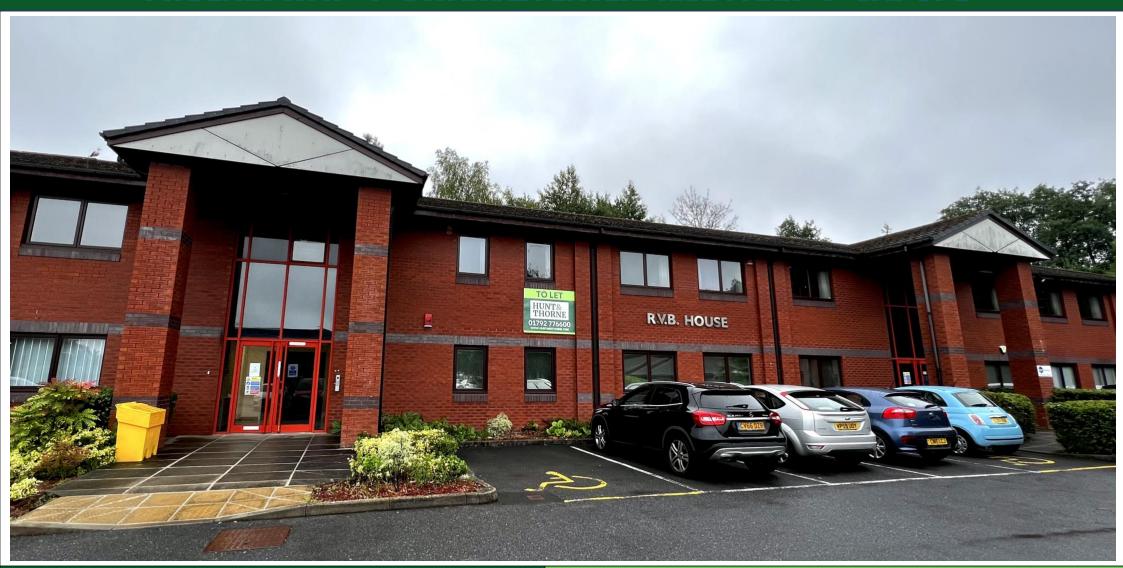

#### **DESCRIPTION**

The property comprises of a two storey office building, with feature facing brick elevations, two features canopy entrances, under a concrete tile roof. Externally extensive car parking within landscape grounds.