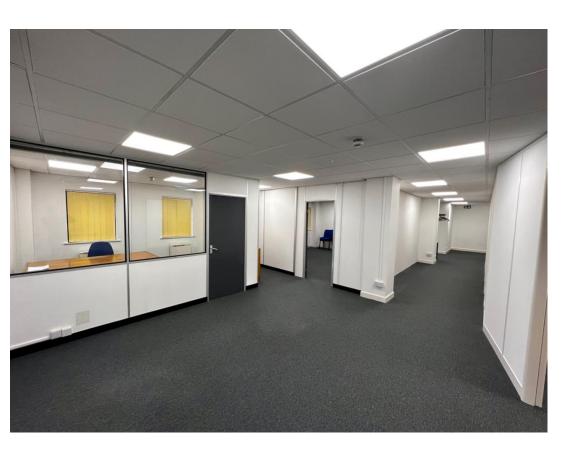

# OFFICE SUITE TO LET

- PART OPEN PLAN AND PART CELLULAR ACCOMMODATION
- OPTION FOR REFURBISHMENT WITH AIR CONDITIONING
- APPROXIMATELY 8 CAR PARKING SPACES
- CLOSE TO J44 & 45 OF M4
- RENT £15,600PAX

#### **ACCOMMODATION**

| Total: | 144.93 SQ M | 1,560 SQ FT |
|--------|-------------|-------------|
|--------|-------------|-------------|