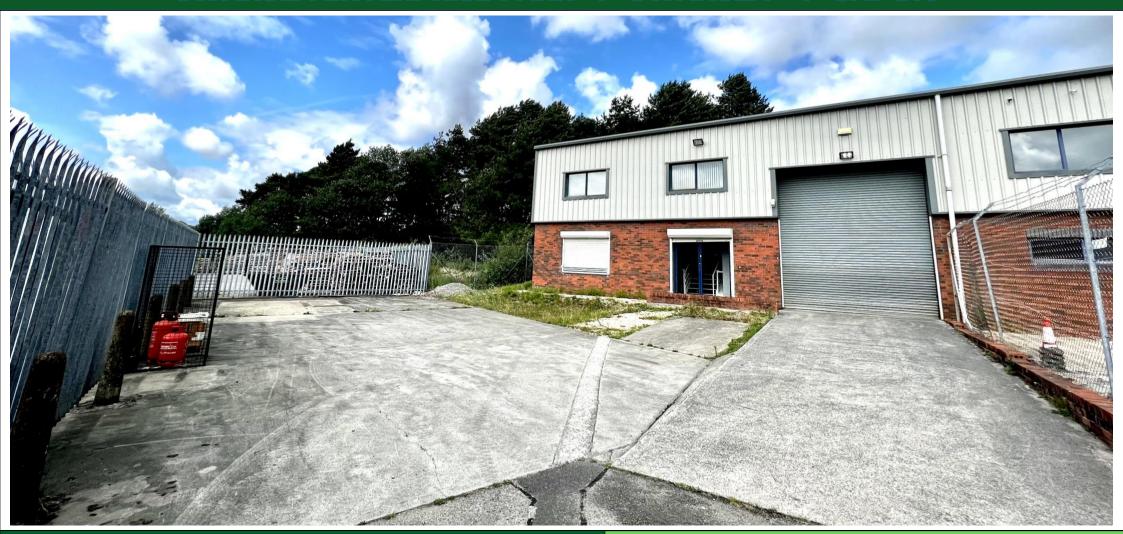

#### **DESCRIPTION**

A semi-detached modern industrial building, which is of steel portal frame construction, with part breeze block and facing brick elevation, with remaining alloy sheeting walls and roof. A small, enclosed compound exists to the front of the premises, providing car parking and loading areas.