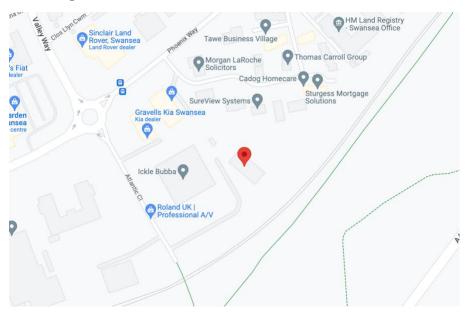

#### **LOCATION**

The property is located to the rear of Ickle Bubba / Roland Music, at the end of a cul de sac, off Atlantic Close, which is a side road accessed off the roundabout linking Phoenix Way, Valley Way and Nantong Way, to the southern part of the Swansea Enterprise Park. J44 and 45 of the M4 motorway lie within 2 miles of the property.

Prominent occupiers in the immediate vicinity include Days Fiat, Sinclair Land Rover / Jaguar, Dobbies Garden Centre, Gravells Kia and AFI Lifting rentals being based next door.