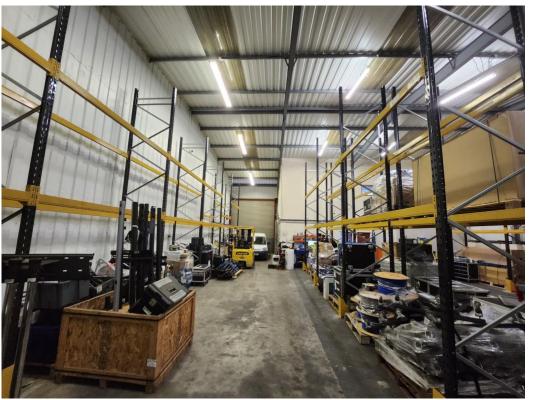

#### **DESCRIPTION**

A semi-detached modern industrial building, which is of steel portal frame construction, with part breeze block and facing brick elevation, with remaining alloy sheeting walls and roof. A small, enclosed compound exists to the front of the premises, providing car parking and loading areas.

#### **ACCOMMODATION**

| <b>Ground Floor:</b> | 271.06 SQ M | 2,918 SQ FT |
|----------------------|-------------|-------------|
| First Floor:         | 35.30 SQ M  | 380 SQ FT   |
| Total:               | 306.36 SQ M | 3,298 SQ FT |