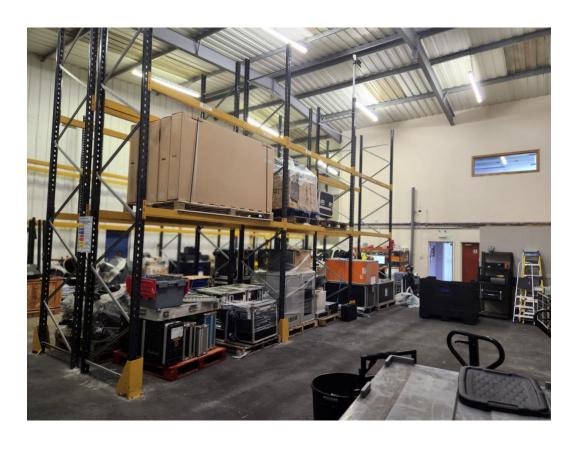

#### **DESCRIPTION**

A semi-detached modern industrial building, which is of steel portal frame construction, with part breeze block and facing brick elevation, with remaining alloy sheeting walls and roof. A small, enclosed compound exists to the front of the premises, providing car parking and loading areas.

#### **ACCOMMODATION**

| <b>Ground Floor:</b> | 271.06 SQ M | 2,918 SQ FT |
|----------------------|-------------|-------------|
| First Floor:         | 35.30 SQ M  | 380 SQ FT   |
| Total:               | 306.36 SQ M | 3,298 SQ FT |