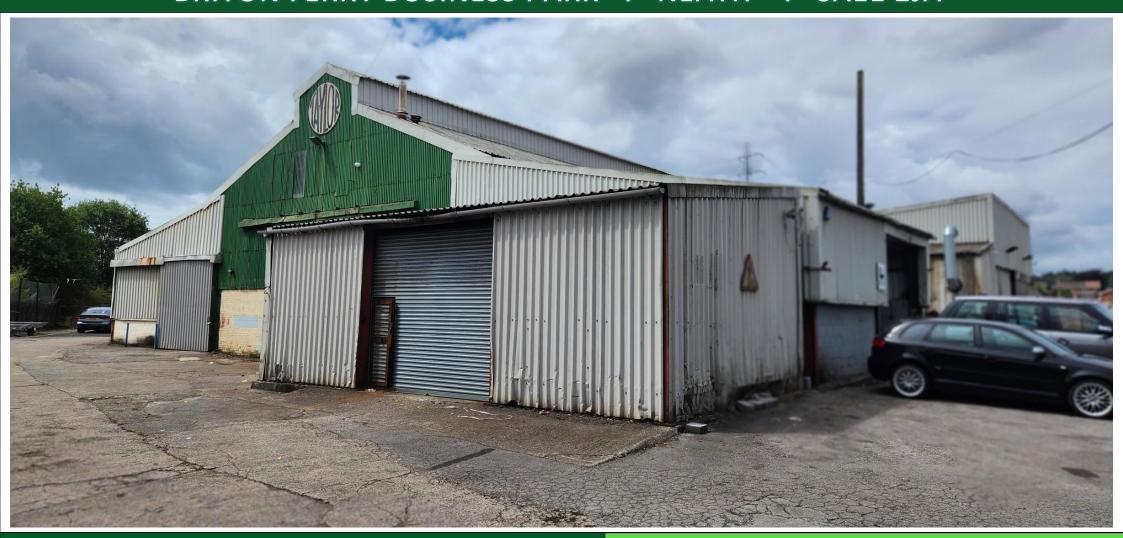

#### DESCRIPTION

A lean to industrial property, located on a secure site, with electric gated access.