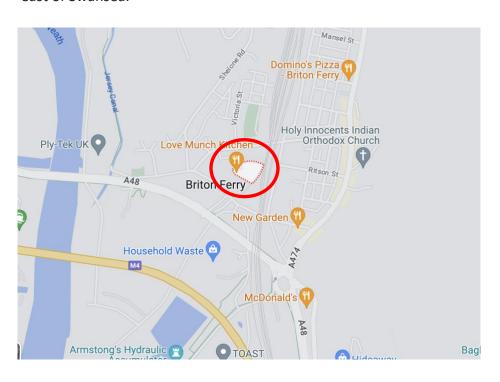

### LOCATION

The property is located in a built-up residential area, known as Briton Ferry, which lies four miles southwest of Neath Town Centre and six miles east of Swansea.