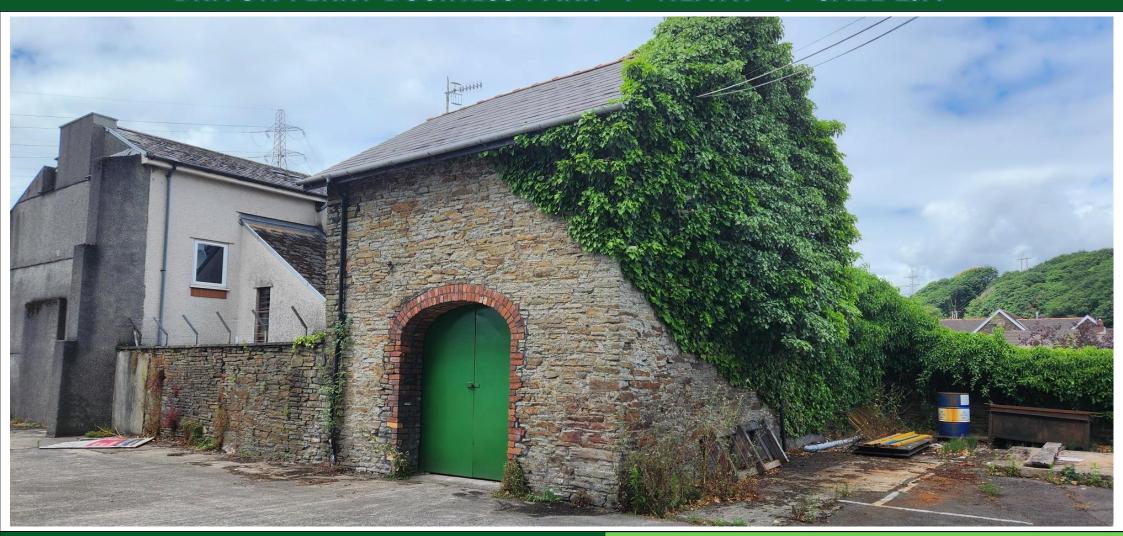

### DESCRIPTION

A self contained industrial property, which comprises of store / workshop unit, recently full refurbished. The unit is located on a secure site with yard areas also available.

### **ACCOMMODATION**

| Total: | 21.61 SQ M | 233 SQ FT |
|--------|------------|-----------|
|--------|------------|-----------|