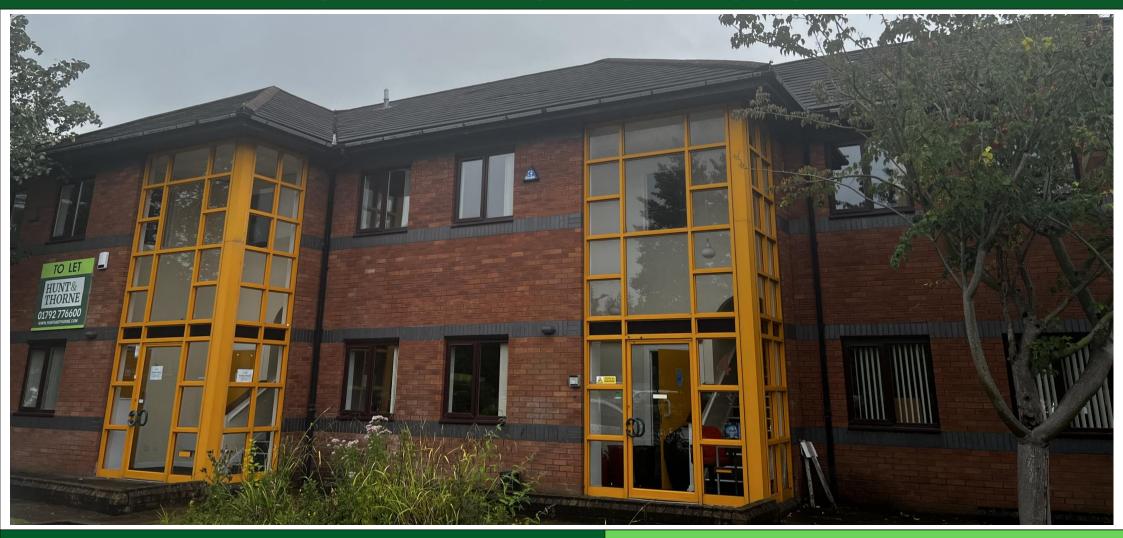

#### DESCRIPTION

A terrace office building, part of an office development, with elevation of breeze block and facing brick, with concrete tiled roof. The property is also part of the campus's office development.

Forecourt car parking is provided to the front of the property.