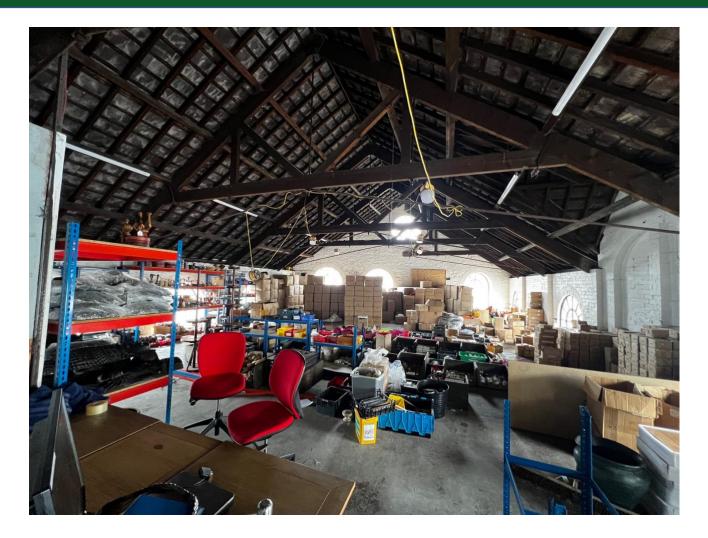

#### DESCRIPTION

A first floor office or storage unit. The property can be divided into two parts, with dual staircases.

#### ACCOMMODATION

| OFFICE AREA 1 | 58.34 SQ M  | 628 SQ FT   |
|---------------|-------------|-------------|
| MIDDLE OFFICE | 27.78 SQ M  | 299 SQ FT   |
| OFFICE AREA 2 | 204.52 SQ M |             |
| Total:        | 290.64 SQ M | 3,128 SQ FT |