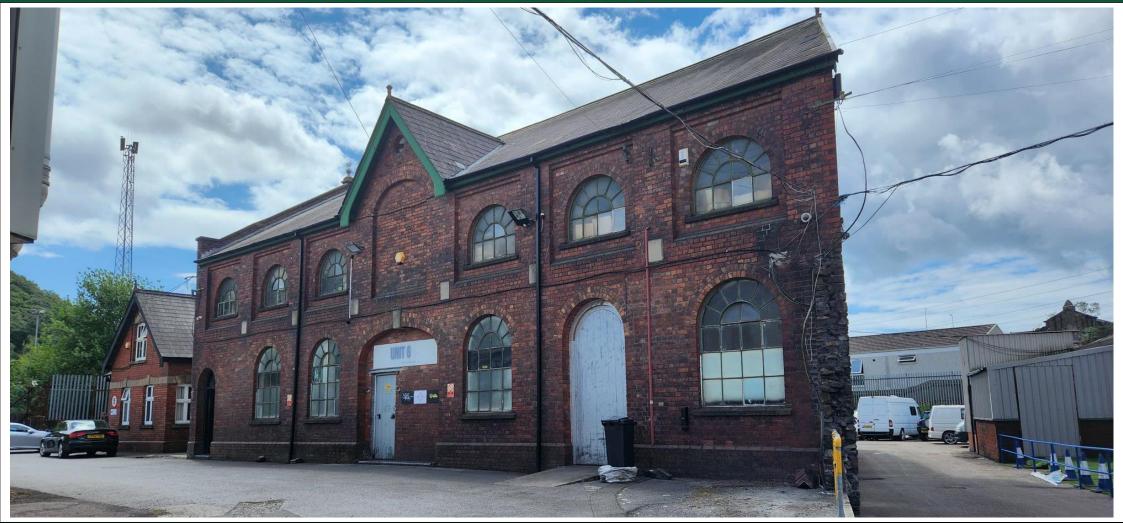

# UNIT 6A BRITON FERRY BUSINESS PARK I NEATH I SA11 2JA

#### LOCATION

The property is located in a built-up residential area, known as Briton Ferry, which lies four miles southwest of Neath Town Centre and six miles east of Swansea.

#### DESCRIPTION

A first floor office or storage unit. The property can be divided into two parts, with dual staircases.