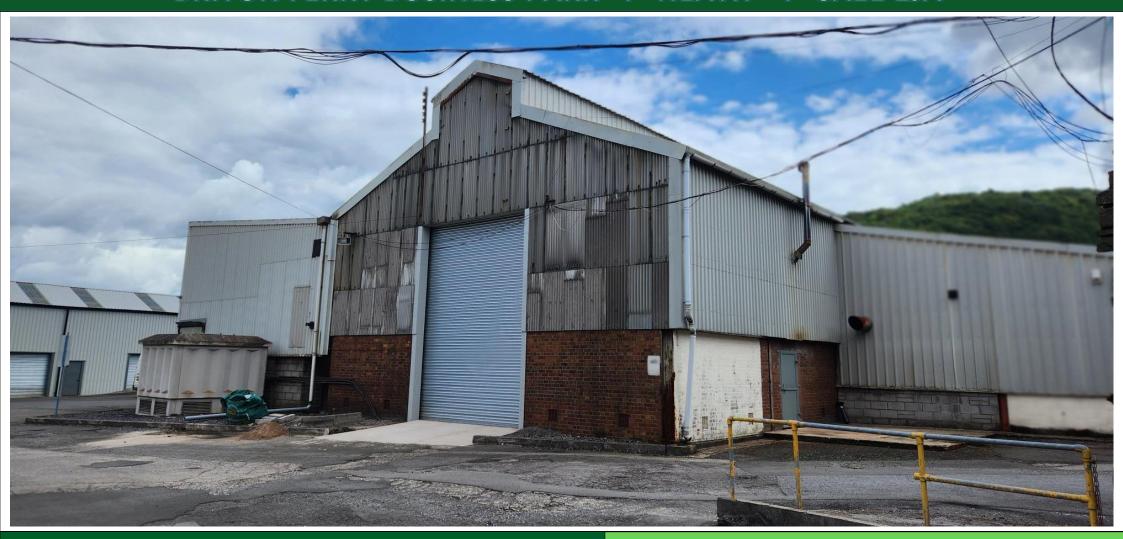

#### DESCRIPTION

A self contained industrial property which has been refurbished recently, with a new roller door and lighting. The unit is located on a secure site with yard areas also available.

## LOCATION

The property is located in a built-up residential area, known as Briton Ferry, which lies four miles southwest of Neath Town Centre and six miles east of Swansea.