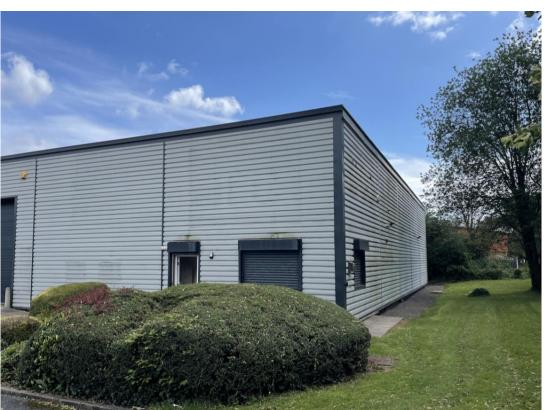

#### DESCRIPTION

An end of terrace modern portal frame building, with elevations of facing brick, breeze block, with alloy cladding to the upper part of the walls and roof.

Minimum eaves 5.3m. Externally forecourt car parking and loading area to the front of the development.

#### **ACCOMMODATION**

This comprises warehouse and staff accommodation to the ground floor with two partitioned offices to the first floor.

Floor areas are as follows:

| Ground Floor: | 483.28 sq m | 5,202 sq ft |
|---------------|-------------|-------------|
| First Floor   | 48.16 sq m  | 518 sq ft   |
| Total         | 531.44 sq m | 5,720 sq ft |