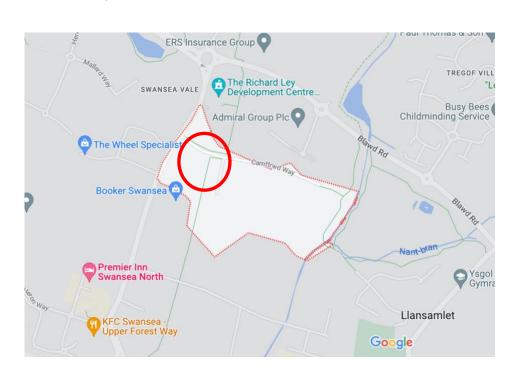

#### **LOCATION**

RVB Park is located at the northern end of the Enterprise Park, close to the junction with Upper Fforest Way and Camffrwd Way. Conveniently located within 1 mile of J45 of the M4 motorway.

Prominent occupiers in the immediate vicinity include Arco Safety Wear, Booker, Cash and Carry, Asda, Costa, and Joes Ice Cream.