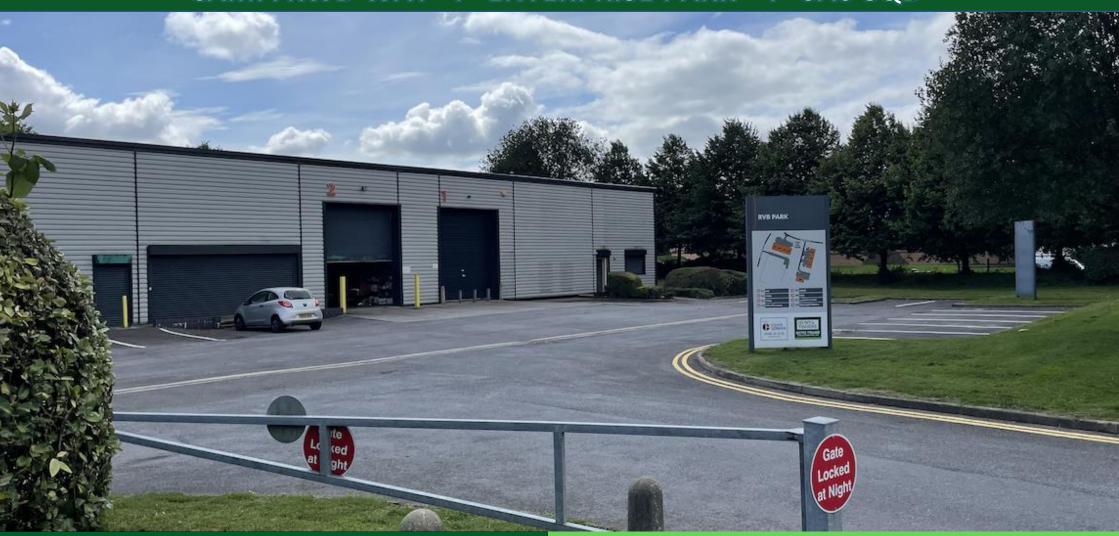

#### DESCRIPTION

An end of terrace modern portal frame building, with elevations of facing brick, breeze block, with alloy cladding to the upper part of the walls and roof.

Minimum eaves 5.3m. Externally forecourt car parking and loading area to the front of the development.

#### **ACCOMMODATION**

This comprises warehouse and staff accommodation to the ground floor with two partitioned offices to the first floor.

Floor areas are as follows:

| Ground Floor: | 483.28 sq m | 5,202 sq ft |
|---------------|-------------|-------------|
| First Floor   | 48.16 sq m  | 518 sq ft   |
| Total         | 531.44 sq m | 5,720 sq ft |