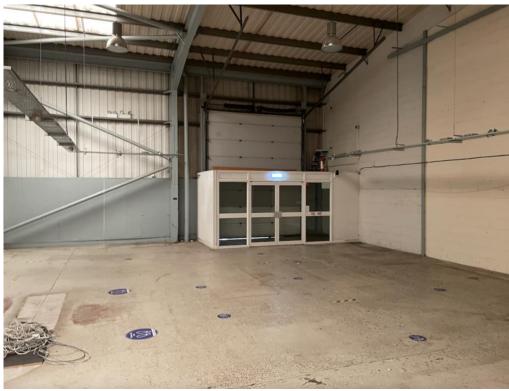

#### DESCRIPTION

An end of terrace modern portal frame building, with elevations of facing brick, breeze block, with alloy cladding to the upper part of the walls and roof.

Minimum eaves 5.3m. Externally forecourt car parking and loading area to the front of the development.

#### **ACCOMMODATION**

This comprises warehouse and staff accommodation to the ground floor with two partitioned offices to the first floor.

Floor areas are as follows:

| Ground Floor: | 483.28 sq m | 5,202 sq ft |
|---------------|-------------|-------------|
| First Floor   | 48.16 sq m  | 518 sq ft   |
| Total         | 531.44 sq m | 5,720 sq ft |