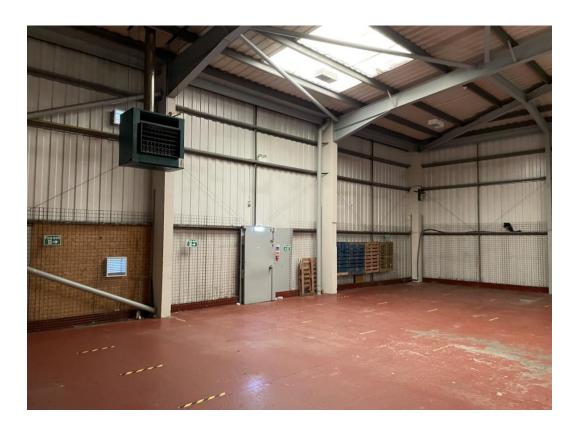

#### DESCRIPTION

An end of terrace modern portal frame building, with elevations of facing brick, breeze block, with alloy cladding to the upper part of the walls and roof.

Minimum eaves 5.3m. Externally forecourt car parking and loading area to the front of the development.

#### **ACCOMMODATION**

This comprises warehouse and staff accommodation to the ground floor with two partitioned offices to the first floor.

Floor areas are as follows:

| Ground Floor: | 483.28 sq m | 5,202 sq ft |
|---------------|-------------|-------------|
| First Floor   | 48.16 sq m  | 518 sq ft   |
| Total         | 531.44 sq m | 5,720 sq ft |