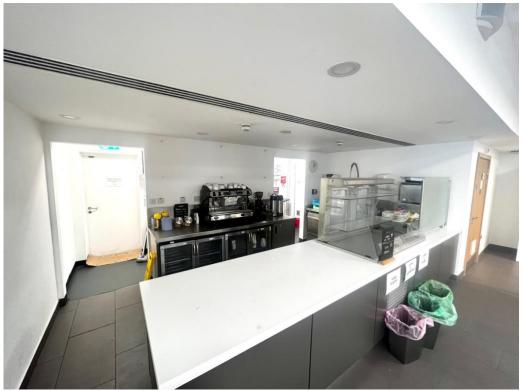

#### **DESCRIPTION**

A café workstation within the Glyn Vivian Art Gallery with a small storage area. A full seating area is shared with the Art Gallery.

#### **FIXTURES & FITTINGS**

The property is already fitted out as a café. The fixtures and fittings could be made available with the letting on terms to be agreed.