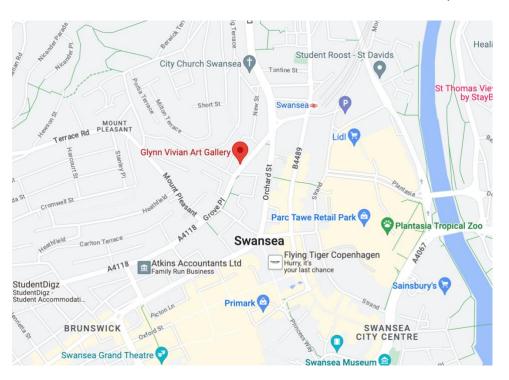

### LOCATION

The Glynn Vivian Art Gallery is the public art gallery run by the City and County of Swansea. The gallery is situated in Alexandra Road, near Swansea railway station, opposite the old Swansea Central Library. Prominent occupier in the immediate vicinity includes BBC Cymru Wales, Swansea College of Art, University of Wales Trinity St. David's, Llys Glas Student Homes, Swansea Police Station and Alexandra House Office Development.