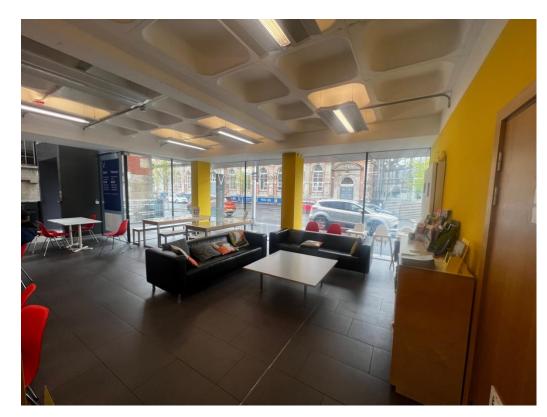

#### **DESCRIPTION**

A café workstation within the Glyn Vivian Art Gallery with a small storage area. A full seating area is shared with the Art Gallery.

#### CAFÉ + STORE

Total: 30.1 SQ M (320 SQ FT)

#### **FIXTURES & FITTINGS**

The property is already fitted out as a café. The fixtures and fittings could be made available with the letting on terms to be agreed.