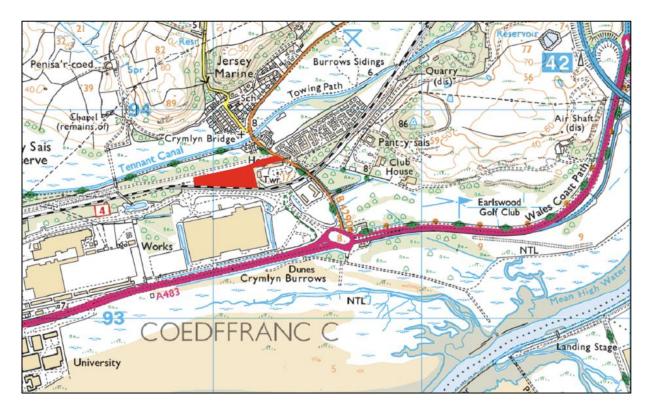

### **LOCATION**

The development site is located to the south-west of Ashleigh Terrace in the village of Jersey Marine, approximately 4 miles to the east of Swansea City Centre and circa 1 mile to junction 42 of the m4 Motorway.

Within the direct vicinity of the site is the Amazon distribution hub and the Swansea Bay University Campus.

The site is accessed via Fabian Way (A483), the main arterial route linking the M4 with Swansea City Centre.

### **DESCRIPTION**

The site extends to circa 5.9 acres (2.39 hectares) and approximately level. Vehicular access is provided from Ashleigh Terrace via the existing priority T-junction.