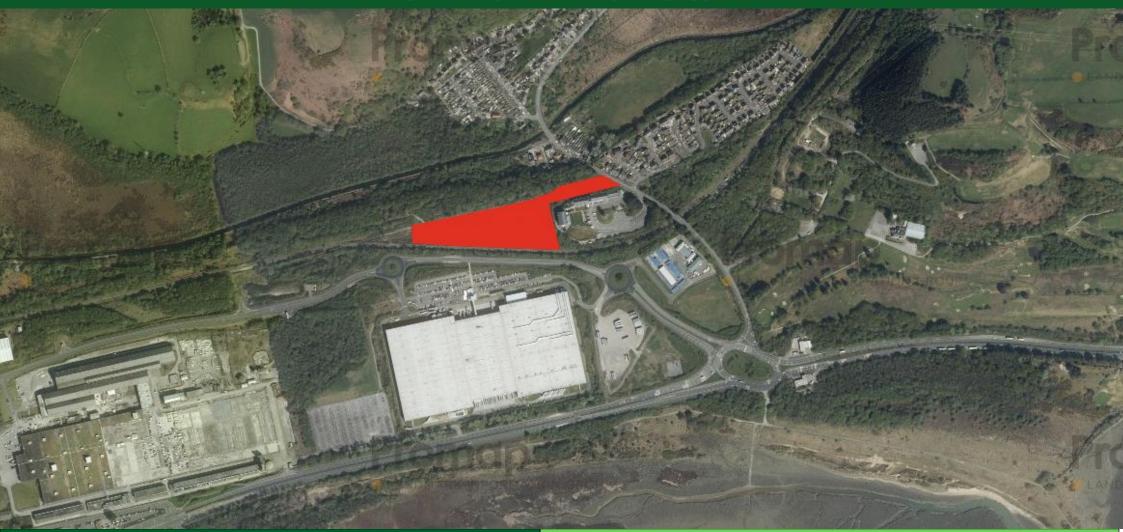

### **LOCATION**

The development site is located to the south-west of Ashleigh Terrace in the village of Jersey Marine, approximately 4 miles to the east of Swansea City Centre and circa 1 mile to junction 42 of the m4 Motorway.

Within the direct vicinity of the site is the Amazon distribution hub and the Swansea Bay University Campus.

The site is accessed via Fabian Way (A483), the main arterial route linking the M4 with Swansea City Centre.

### **DESCRIPTION**

The site extends to circa 5.9 acres (2.39 hectares) and approximately level. Vehicular access is provided from Ashleigh Terrace via the existing priority T-junction.