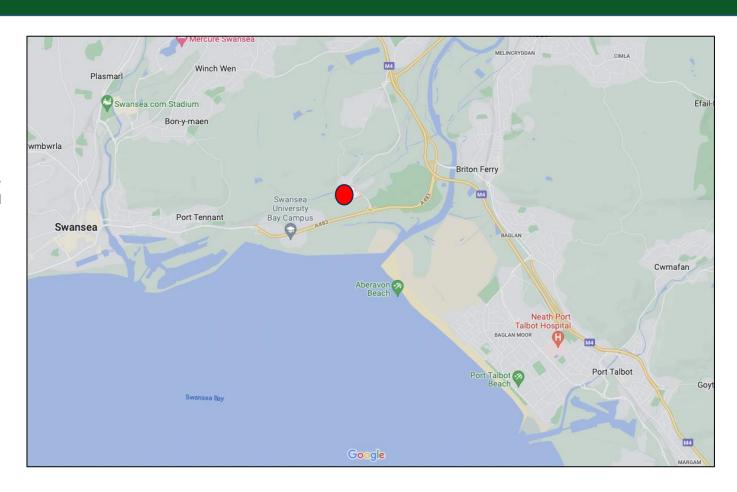

### **LOCATION**

The development site is located to the south-west of Ashleigh Terrace in the village of Jersey Marine, approximately 4 miles to the east of Swansea City Centre and circa 1 mile to junction 42 of the m4 Motorway.

Within the direct vicinity of the site is the Amazon distribution hub and the Swansea Bay University Campus.

The site is accessed via Fabian Way (A483), the main arterial route linking the M4 with Swansea City Centre.