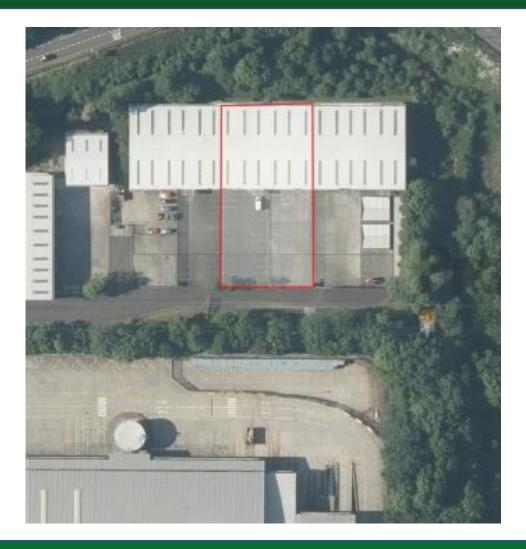

#### DESCRIPTION

A modern mid-terrace steel portal frame building, with double skin alloy cladding to the elevations and roof.

Minimum eaves 7.26m. Externally extensive forecourt car parking and loading area to the front of the building.

#### **ACCOMMODATION**

Open plan warehouse to the majority of the ground floor with ancillary staff/office accommodation. Additional high spec office accommodation to the first floor. Floor areas are as follows:

| Ground Floor:       | 926.05 sq m   | 9,968 sq ft  |
|---------------------|---------------|--------------|
| First Floor Office: | 138.97 sq m   | 1,496 sq ft  |
| Total:              | 1,065.02 sq m | 11,464 sq ft |