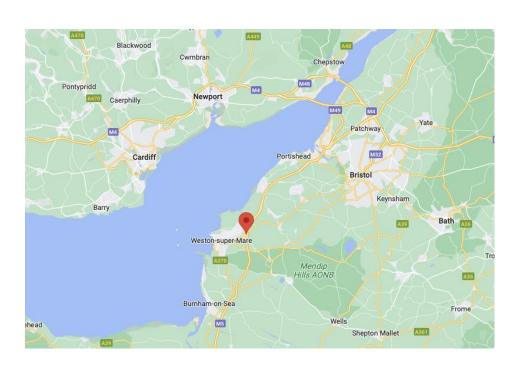

#### LOCATION

Red Lodge Business Park is located off Warleys Lane directly adjacent to j21 of the M5 Motorway and three miles east of Weston-Super-Mare town centre. Bristol City Centre lies approximately seventeen miles to the north-east.

Prominent occupiers in the immediate vicinity include Uk Storage Co, Network Rail and Lidl Regional Distribution Centre