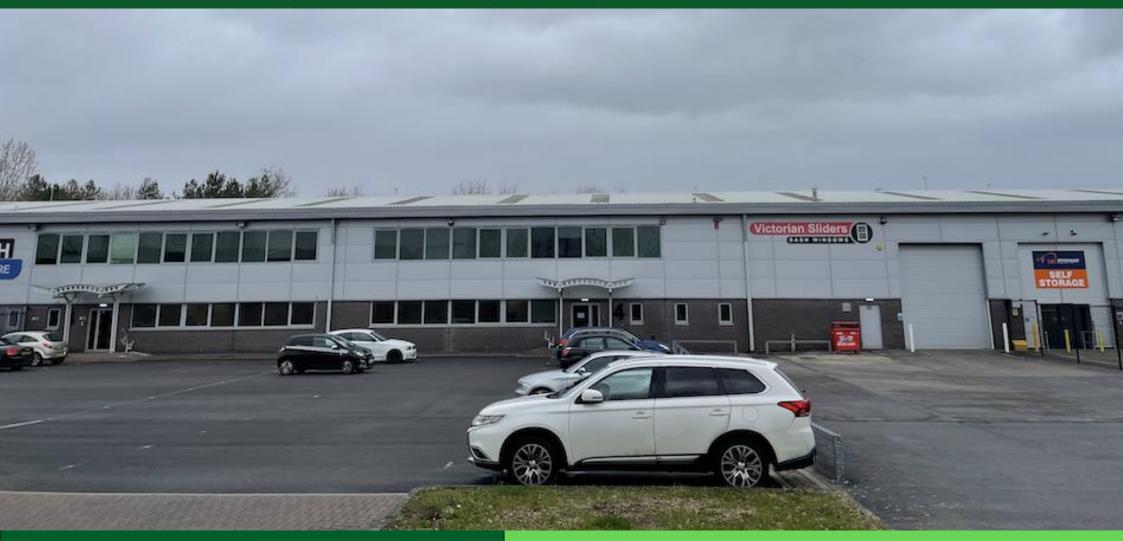

# UNIT 4 RED LODGE BUSINESS PARK

WARLEYS LANE I WESTON SUPER MARE I BS24 7TN

# INDUSTRIAL TO LET

- MODERN WAREHOUSE AND OFFICE ACCOMMODATION
- APPROX. 11,464 SQ FT
- LOCATED ADJ TO J21 OF THE M5 MOTORWAY
- GENEROUS PARKING AND LOADING ACCESS
- AVAILABLE IMMEDIATELY

#### DESCRIPTION

A modern mid-terrace steel portal frame building, with double skin alloy cladding to the elevations and roof.

Minimum eaves 7.26m. Externally extensive forecourt car parking and loading area to the front of the building.