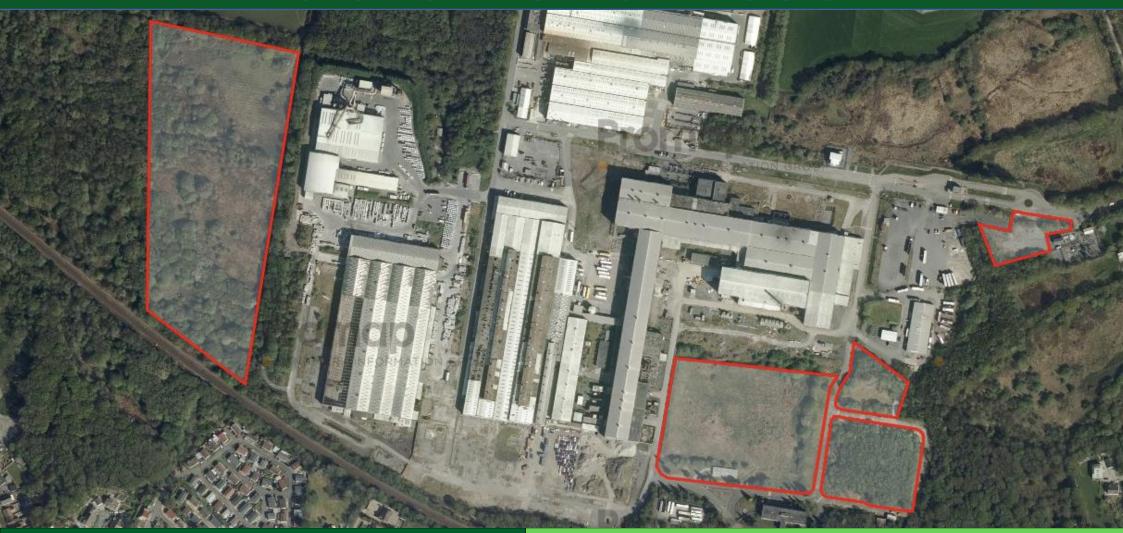

# **WESTFIELD BUSINESS PARK**

THORNE

CHARTERED SURVEYORS

FFORESTFACH I SWANSEA I SA5 4SF

YARD AREAS STORAGE/DISTRIBUTION

TO LET

- ESTABLISHED COMMERCIAL LOCATION
- YARD AREAS FROM 0.5 TO 5.0 ACRES
- FLEXIBLE LEASE TERMS AVAILABLE
- HIGHLY SECURE SITE CLOSE TO J47 M4
- FROM £17,500 PAX (£35,000 PER ACRE)

#### DESCRIPTION

A number of yard areas are available on site ranging from 0.5 acres and 5 acres.

#### **RENTAL**

Rental offers in the region of £35,000 pax per acre.