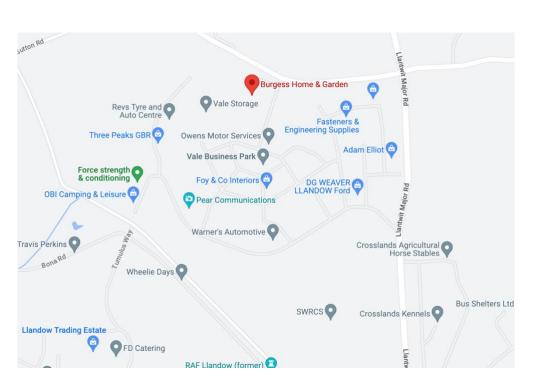

### LOCATION

Located on the entrance to Vale Business Park. The estate is located to the South of M4, close to J35. Prominent occupiers in the immediate vicinity include Travis Perkins, Warner's Automotive, Vale Storage, Force Strength and Conditioning and Vale Motorcycles.