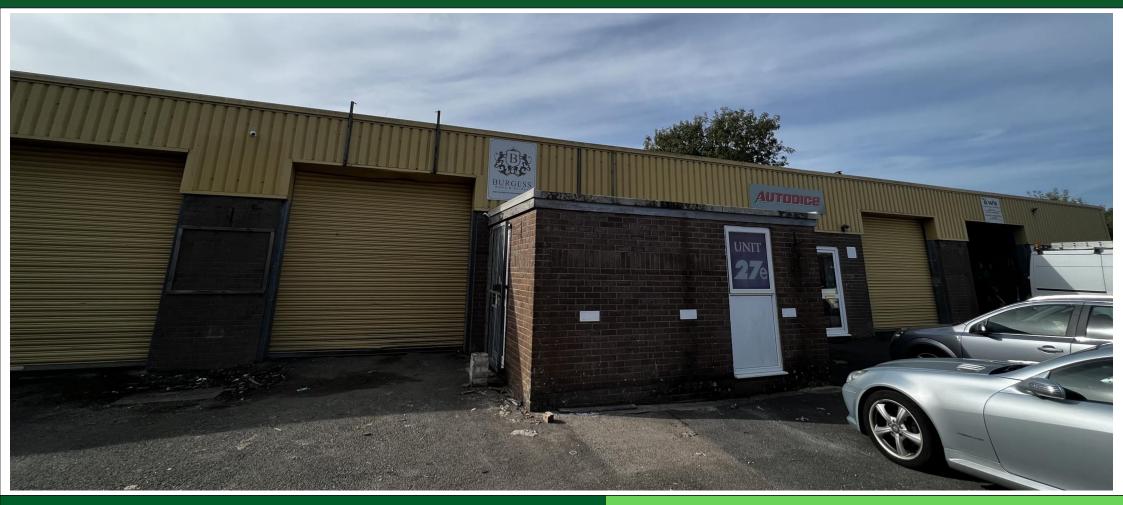

### DESCRIPTION

A Terraced Portal Frame Industrial Unit with elevations of breeze block and cladding, together with a pitched clad roof. Car parking at the front of the property.