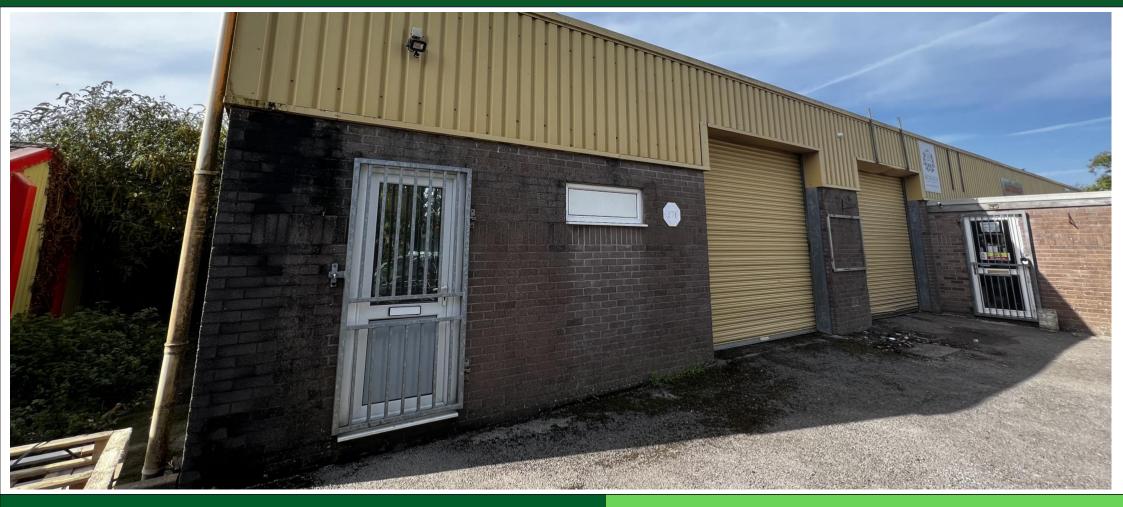

#### DESCRIPTION

An End of Terrance Portal Frame Industrial Unit with elevations of breeze block and cladding, together with a pitched clad roof. Car parking at the front of the property.