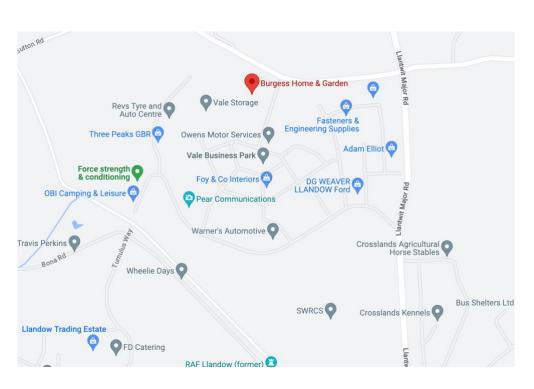

#### LOCATION

Located on the entrance to Vale Business Park. The estate is located to the South of M4, close to J35. Prominent occupiers in the immediate vicinity include Travis Perkins, Warner's Automotive, Vale Storage, Force Strength and Conditioning and Vale Motorcycles.