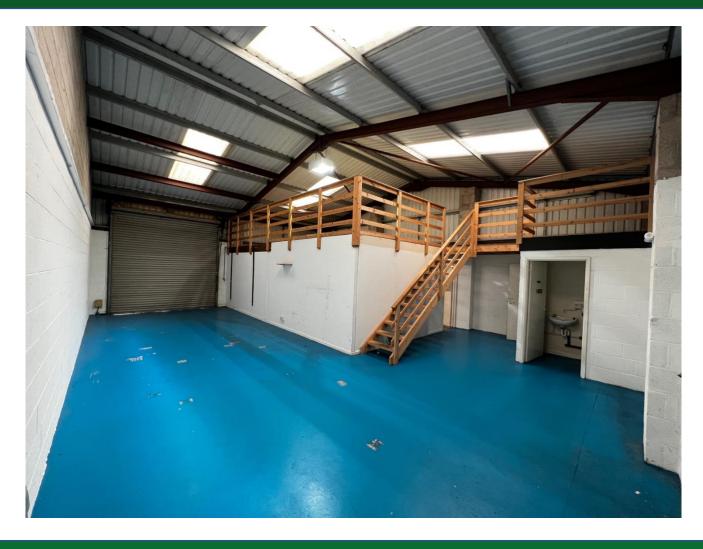

#### DESCRIPTION

An End of Terrance Portal Frame Industrial Unit with elevations of breeze block and cladding, together with a pitched clad roof. Car parking at the front of the property.

#### **ACCOMMODATION**

| Ground floor: | 97.67 SQ M | 1,051 SQ FT |
|---------------|------------|-------------|
| Mez:          | 35.55 SQ M | 383 SQ FT   |