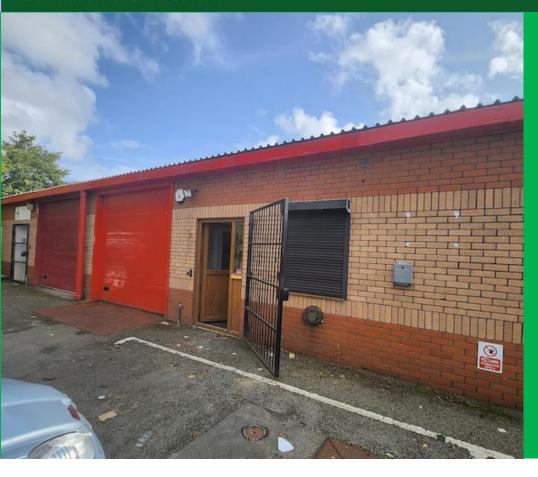

### **DESCRIPTION**

A steel portal frame building with elevations of facing brick and breeze block under an alloy clad roof. The property forms part of a courtyard development of 18 units housed in 3 terraces.