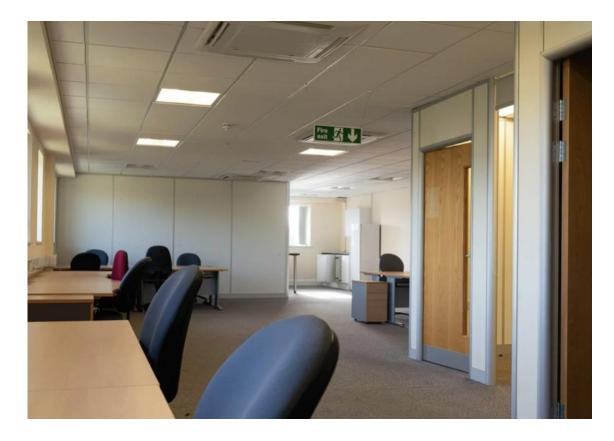

### DESCRIPTION

The property comprises a self-contained office suite within a three-storey detached building developed in 2009 to a BREEAM Excellent Standard. Kitchen and WC facilities are provided on each floor. Allocated parking is provided at the front of the building. The building also benefits from a communal intercom system and passenger lift.

### ACCOMMODATION

| Second Floor Accommodation: | 170.94 sq m | 1,840 sq ft |
|-----------------------------|-------------|-------------|
| Total:                      | 170.94 sq m | 1,840 sq ft |