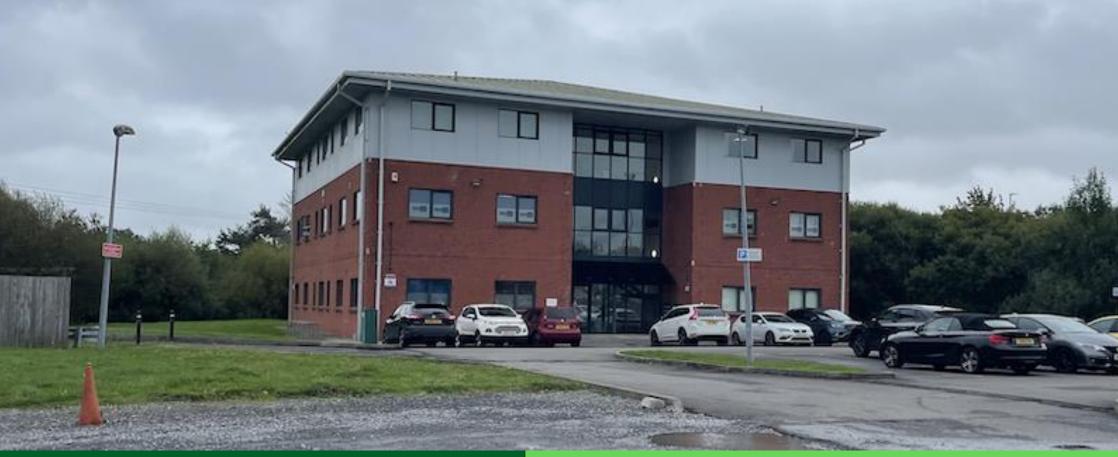

# SUITE 1, 2<sup>ND</sup> FLOOR, SCARLET COURT LLANELLI I CARMARTHENSHIRE I SA14 8QN

# MODERN OFFICE TO LET

- OUT OF TOWN OFFICE CLOSE TO M4 WITH GENEROUS CAR PARKING
- MODERN HIGH SPEC OFFICE ACCOMMODATION
- 1,840 SQ FT (170.94 SQ M)
- RENT £18,000 PAX

### DESCRIPTION

The property comprises a self-contained office suite within a three-storey detached building developed in 2009 to a BREEAM Excellent Standard. Kitchen and WC facilities are provided on each floor. Allocated parking is provided at the front of the building. The building also benefits from a communal intercom system and passenger lift.