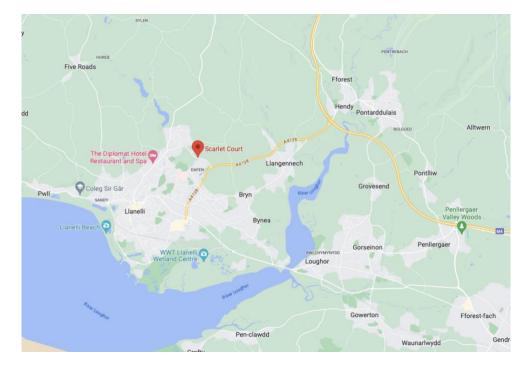

#### LOCATION

Scarlet Court is located approximately two miles east of Llanelli Town Centre and three miles west of J48 of the M4 Motorway.

Scarlet Court is a modern office building forming part of Dafen Business Park, a mixed use and established area.