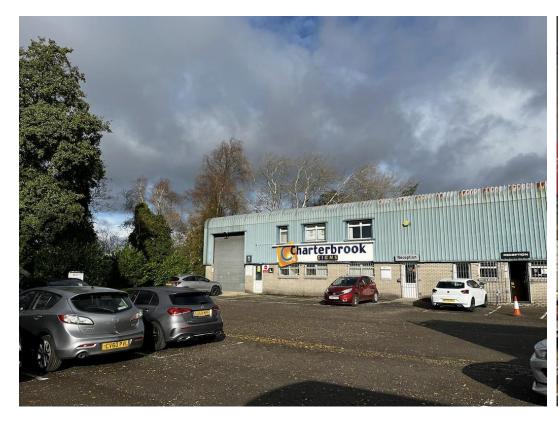

#### DESCRIPTION

An end of terrace modern portal frame building, with elevations of facing brick, breeze block, with alloy cladding to the upper part of the walls and roof.

Minimum eaves 5.7m. Externally forecourt car parking and loading area to the front of the building.

#### **ACCOMMODATION**

This comprises warehouse and staff accommodation to the ground floor with office accommodation to the first floor. There is also a mezzanine connected to the first-floor office block.