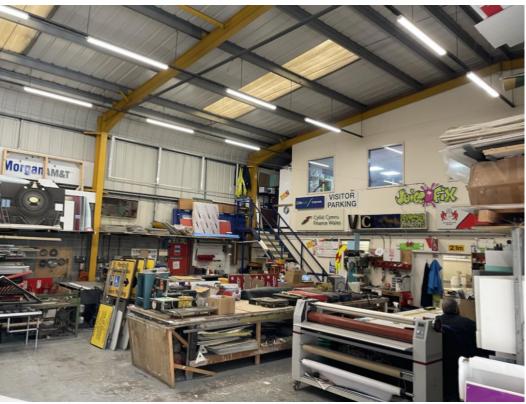

#### DESCRIPTION

An end of terrace modern portal frame building, with elevations of facing brick, breeze block, with alloy cladding to the upper part of the walls and roof.

Minimum eaves 5.7m. Externally forecourt car parking and loading area to the front of the building.

#### **ACCOMMODATION**

This comprises warehouse and staff accommodation to the ground floor with office accommodation to the first floor. There is also a mezzanine connected to the first-floor office block.