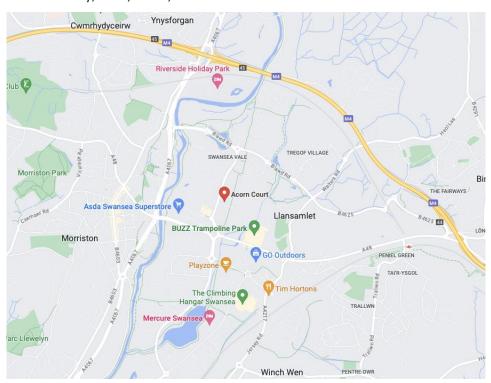

#### **LOCATION**

Acorn Court is located at the northern end of the Enterprise Park, close to the junction with Upper Fforest Way and Camffrwd Way. Conveniently located within 1 mile of J45 of the M4 motorway.

Prominent occupiers in the immediate vicinity include Arco Safety Wear, Booker, Cash and Carry, Asda, Costa, Benchmarx and Joes Ice Cream.