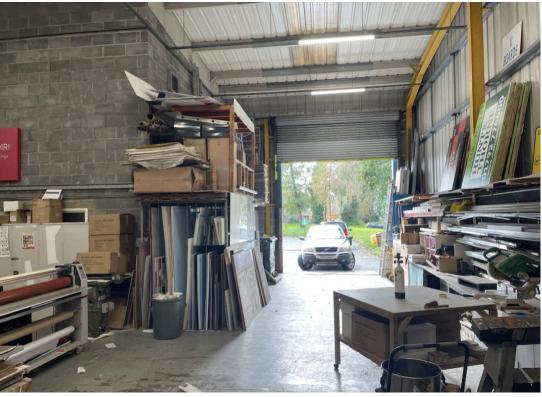

#### **ACCOMMODATION**

This comprises warehouse and staff accommodation to the ground floor with office accommodation to the first floor. There is also a mezzanine connected to the first-floor office block.

Floor areas are as follows:

| Ground Floor:      | 323.98 sq m | 3,487 sq ft |
|--------------------|-------------|-------------|
| First Floor Office | 70.72 sq m  | 761 sq ft   |
| Total              | 394.70 sq m | 4,248 sq ft |