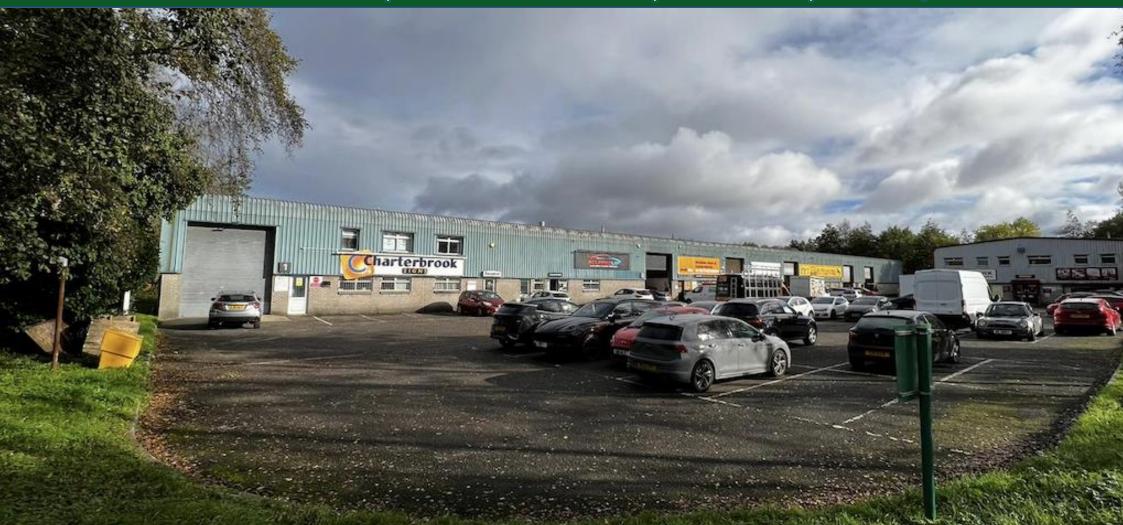

#### DESCRIPTION

An end of terrace modern portal frame building, with elevations of facing brick, breeze block, with alloy cladding to the upper part of the walls and roof.

Minimum eaves 5.7m. Externally forecourt car parking and loading area to the front of the building.

#### **ACCOMMODATION**

This comprises warehouse and staff accommodation to the ground floor with office accommodation to the first floor. There is also a mezzanine connected to the first-floor office block.