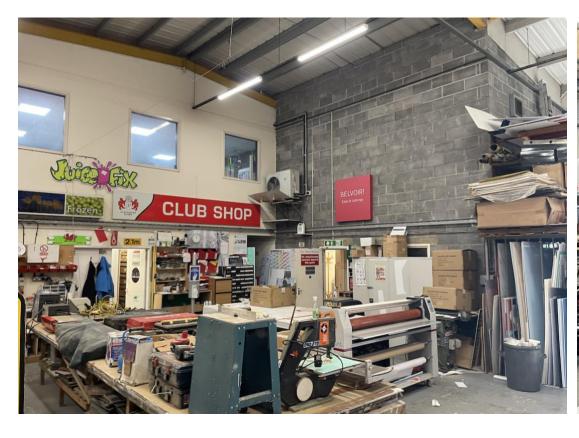

#### DESCRIPTION

An end of terrace modern portal frame building, with elevations of facing brick, breeze block, with alloy cladding to the upper part of the walls and roof.

Minimum eaves 5.7m. Externally forecourt car parking and loading area to the front of the building.

#### **ACCOMMODATION**

This comprises warehouse and staff accommodation to the ground floor with office accommodation to the first floor. There is also a mezzanine connected to the first-floor office block.