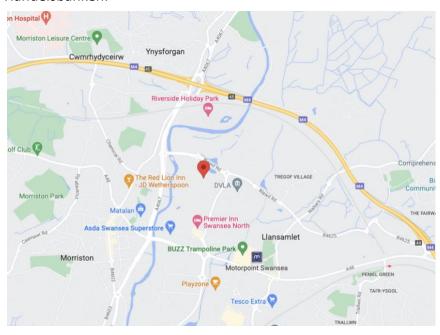

# LOCATION

Axis Court development is ideally located to the north of Swansea Enterprise Park, within the commercial development known as Swansea Vale. Excellent communications are provided to J45 of the M4 motorway, which is within 1 mile of the premises.

Occupiers within Swansea Vale include DVLA, ERS, National Grid, Towergate Insurance, DJM Solicitors, James & Uzzell Accountants and Handelsbanken.