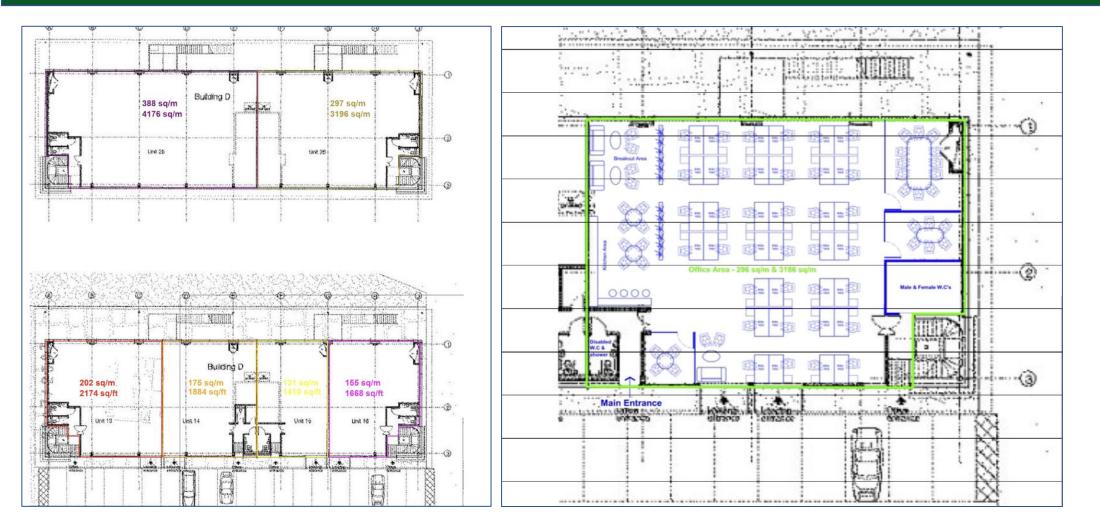

### DESCRIPTION

The office development to be constructed is a steel portal frame two storey building. The building will mirror the quality of the other two developments already constructed on site.

Externally comprises of car parking, loading area and landscape grounds.

### ACCOMMODATION

| agon 24, | Penllergaer Business Park, Pe  | enllergaer, S | Swansea S | A4 9HJ |                |        |             |
|----------|--------------------------------|---------------|-----------|--------|----------------|--------|-------------|
| Suite    | Floor Area                     | Rent pax      | S/C pax   | BI pax | Rateable Value | UBR    | Availabilit |
| GF       |                                |               |           |        |                |        |             |
| 13       | 201.97 sq m ( 2,174 sq ft )    | £26,088       | ТВА       | TBA    | ТВА            | 0.535p | 9 months    |
| 14       | 171.96 sq m ( 1,851 sq ft )    | £22,212       | TBA       | TBA    | TBA            | 0.535p | 9 months    |
| 15       | 131 sq m ( 1,410 sq ft )       | £16,920       | TBA       | TBA    | TBA            | 0.535p | 9 months    |
| 16       | 161 sq m ( 1,733 sq ft )       | £20,796       | ТВА       | TBA    | TBA            | 0.535p | 9 months    |
| FF       |                                |               |           |        |                |        |             |
| 25       | 387.96 sq m ( 4,176 sq ft )    | £50,112       | TBA       | TBA    | TBA            | 0.535p | 9 months    |
| 26       | 296.92 sq m ( 3,196 sq ft )    | £38,352       | TBA       | TBA    | ТВА            | 0.535p | 9 months    |
| Floor    | 684.88 sq m ( 7,372 sq ft )    | £88,464       | ТВА       | TBA    | ТВА            | 0.535p | 9 months    |
| Whole    | 1,347.84 sq m ( 14,508 sq ft ) | £174,096      | TBA       | TBA    | ТВА            | 0.535p | 9 months    |