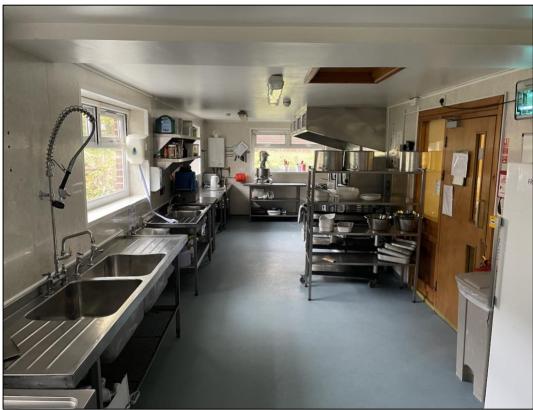

#### **DESCRIPTION**

The property comprises a detached one, two and three-storey building which appears to be converted from several terraced residential dwellings. The building consists of 92 bedrooms together with associated living accommodation, dining areas, kitchen facilities, office and staff accommodation.

In total, the accommodation extends to approximately 1,807 sq m (19,450 sq ft).

The property is set on a self-contained site of approx. 1.29 hectares (3.19 acres). Where not occupied by the buildings, the site is set to landscaped areas, patios, a large car park (to the front of the buildings), a wooded area (to the rear), together with some temporary single-storey structures used for a variety of uses associated with the running of the care & nursery home.