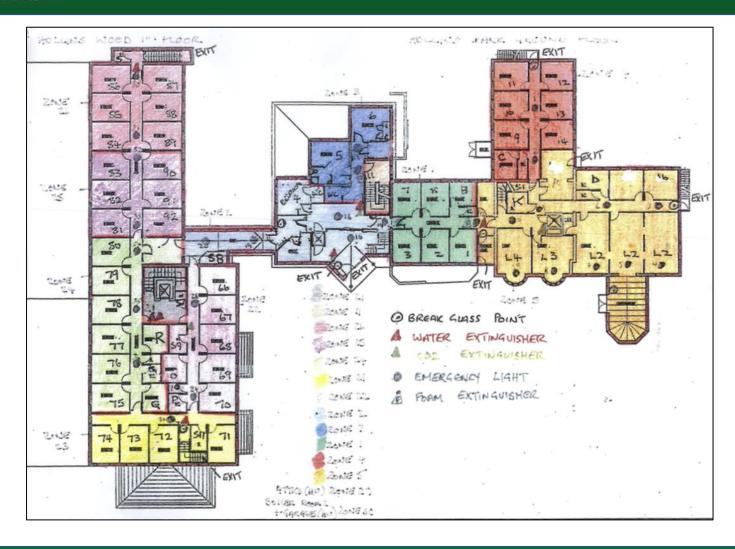

#### **DESCRIPTION**

The property comprises a detached one, two and three-storey building which appears to be converted from several terraced residential dwellings. The building consists of 92 bedrooms together with associated living accommodation, dining areas, kitchen facilities, office and staff accommodation.

In total, the accommodation extends to approximately 1,807 sq m (19,450 sq ft).

The property is set on a self-contained site of approx. 1.29 hectares (3.19 acres). Where not occupied by the buildings, the site is set to landscaped areas, patios, a large car park (to the front of the buildings), a wooded area (to the rear), together with some temporary single-storey structures used for a variety of uses associated with the running of the care & nursery home.