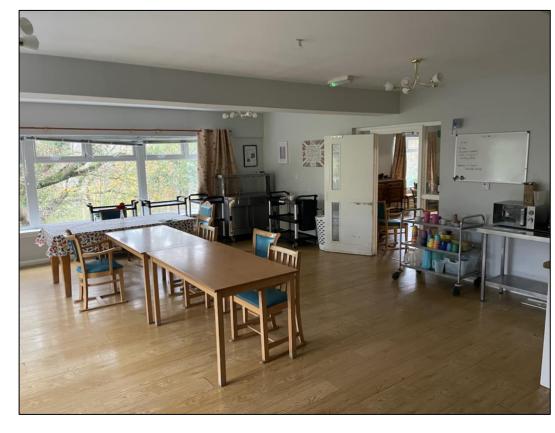

#### **DESCRIPTION**

The property comprises a detached one, two and three-storey building which appears to be converted from several terraced residential dwellings. The building consists of 92 bedrooms together with associated living accommodation, dining areas, kitchen facilities, office and staff accommodation.

In total, the accommodation extends to approximately 1,807 sq m (19,450 sq ft).

The property is set on a self-contained site of approx. 1.29 hectares (3.19 acres). Where not occupied by the buildings, the site is set to landscaped areas, patios, a large car park (to the front of the buildings), a wooded area (to the rear), together with some temporary single-storey structures used for a variety of uses associated with the running of the care & nursery home.