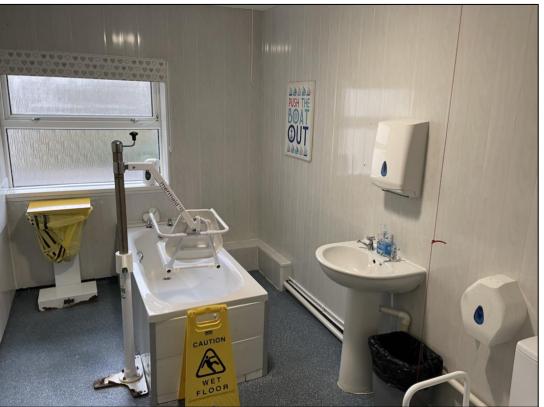

#### **DESCRIPTION**

The property comprises a detached one, two and three-storey building which appears to be converted from several terraced residential dwellings. The building consists of 92 bedrooms together with associated living accommodation, dining areas, kitchen facilities, office and staff accommodation.

In total, the accommodation extends to approximately 1,807 sq m (19,450 sq ft).

The property is set on a self-contained site of approx. 1.29 hectares (3.19 acres). Where not occupied by the buildings, the site is set to landscaped areas, patios, a large car park (to the front of the buildings), a wooded area (to the rear), together with some temporary single-storey structures used for a variety of uses associated with the running of the care & nursery home.