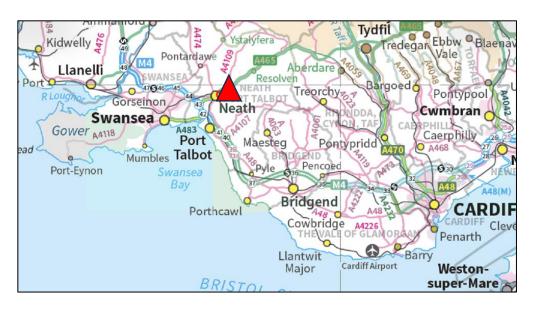

#### **LOCATION**

The property is located within 1 mile east of Neath Town Centre and 10 miles from Swansea City Centre. Junction 43 of the M4 Motorway lies approximately 4 miles to the west via the A465.

The direct vicinity is predominantly a residential area. Within easy access are a variety of local amenities including convenience stores (Tesco Express & Nisa Local), Cimla Hospital and Cefn Saeson Comprehensive School.