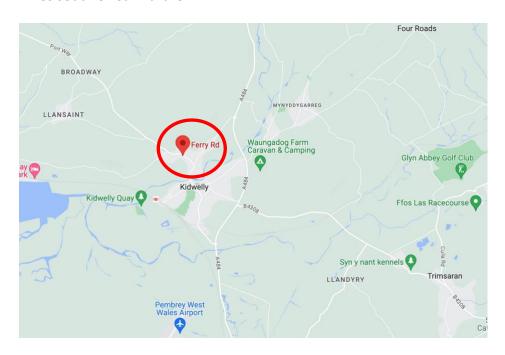

#### **LOCATION**

The property is located off Ferry Road in Kidwelly, which is a village in Carmarthenshire, located within 10 miles northwest of Llanelli and 10 miles south of Carmarthen.