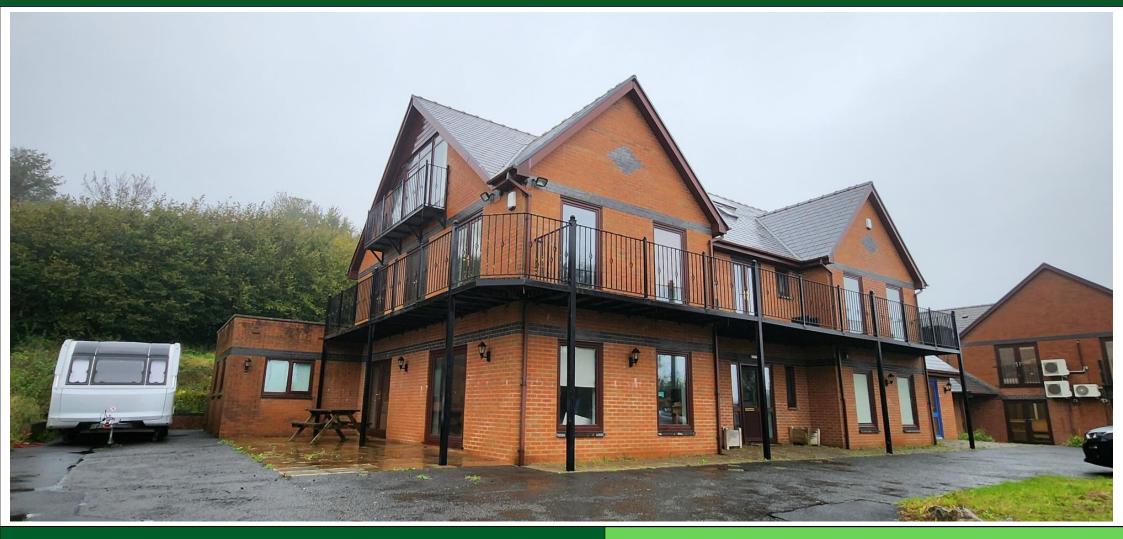

#### DESCRIPTION

A modern detached office building, set on three floors. The building has facing brick elevations beneath a mock slate tiled roof. A single storey flat roof extension exists to the rear.

Externally comprises of tarmac car parking are and external seating.