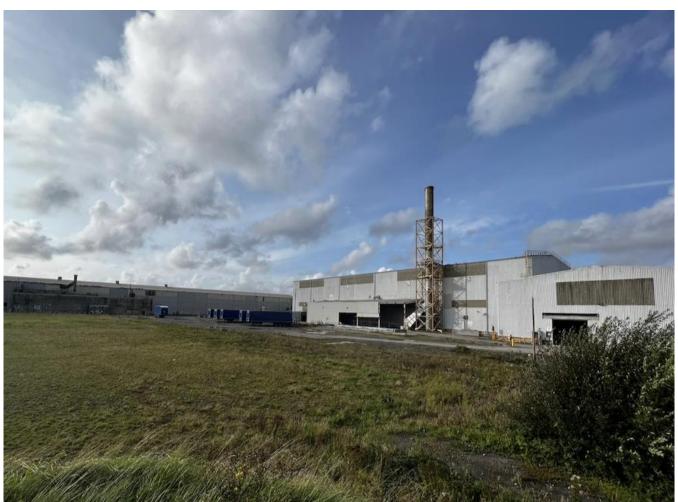

#### **LOCATION**

Westfield Business Park, formally known as Alcoa, is located to the west of Swansea West Business Park and 5 miles south of J47 M4. Access to the site is via Titanium Road, which leads off a roundabout off Ystrad Road.

Prominent occupiers in the immediate vicinity include Timet UK, Fiberight, Real Alloy, Cymru Coaches, Cogent Seating and Hall Brothers Distribution.