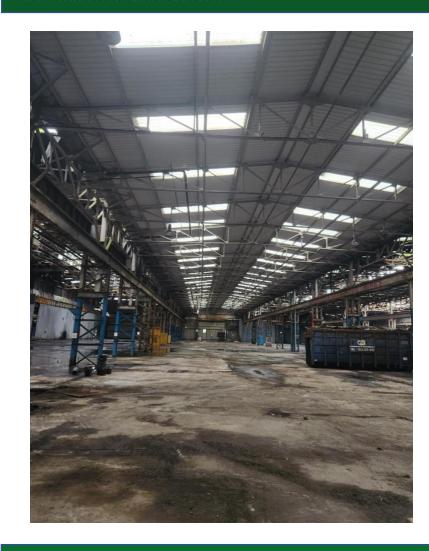

#### **DESCRIPTION**

A large refurbishment program is underway. A variety of sized industrial units are available between 10,000 to 100,000 sq ft, which will be divided and refurbished to demand. The properties have good eaves height and are available with exclusive yards.