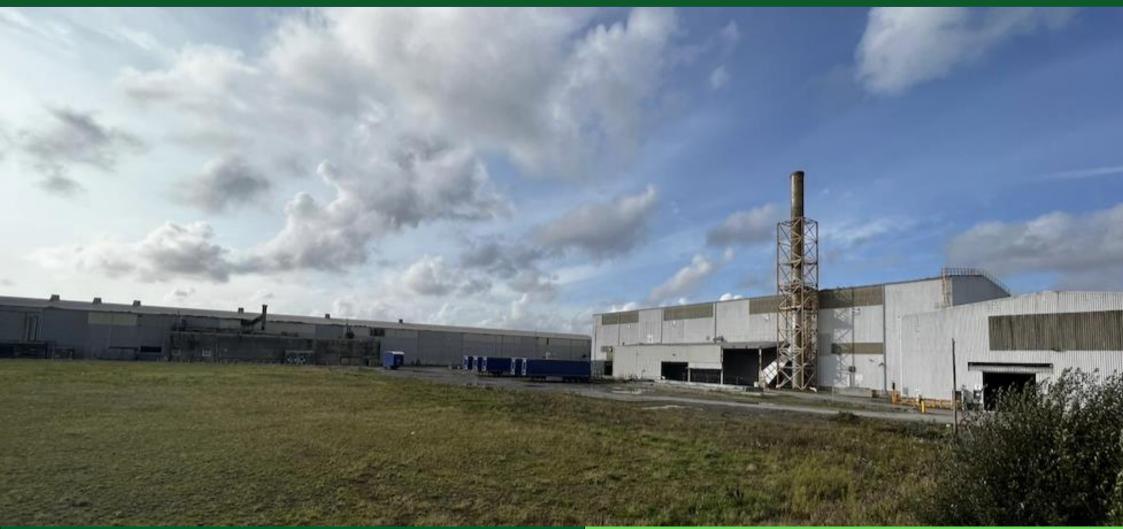

#### **DESCRIPTION**

A large refurbishment program is underway. A variety of sized industrial units are available between 10,000 to 100,000 sq ft, which will be divided and refurbished to demand. The properties have good eaves height and are available with exclusive yards.