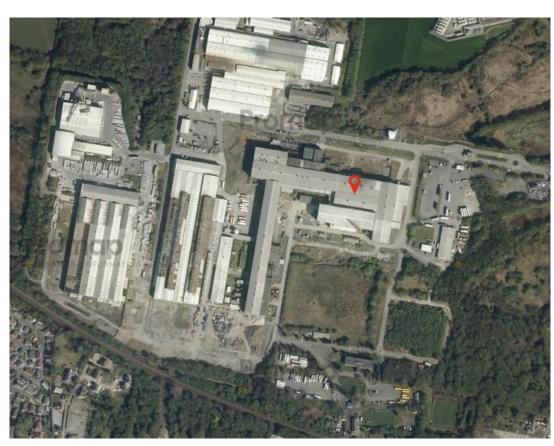

#### **LOCATION**

Westfield Business Park, formally known as Alcoa, is located to the west of Swansea West Business Park and 5 miles south of J47 M4. Access to the site is via Titanium Road, which leads off a roundabout off Ystrad Road.

Prominent occupiers in the immediate vicinity include Timet UK, Fiberight, Real Alloy, Cymru Coaches, Cogent Seating and Hall Brothers Distribution.