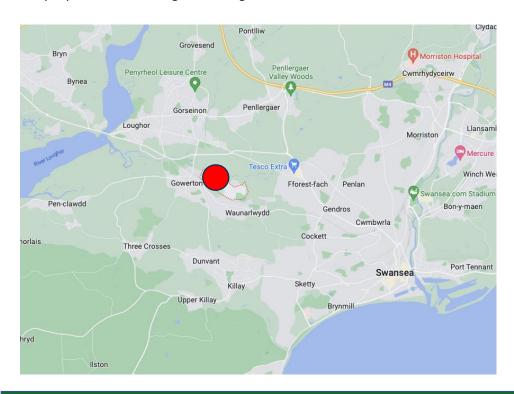

#### **LOCATION**

Westfield Business Park, formally known as Alcoa, is located to the west of Swansea West Business Park and 5 miles south of J47 M4. Access to the site is via Titanium Road, which leads off a roundabout off Ystrad Road.