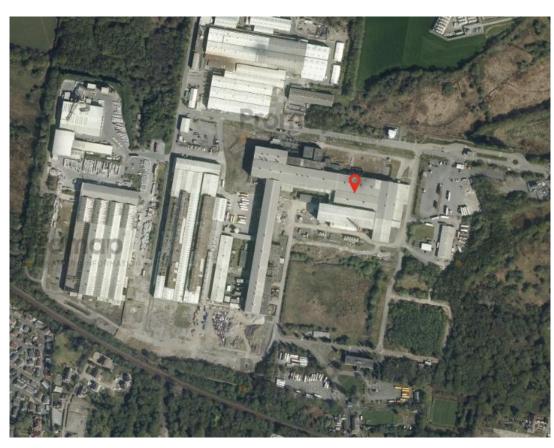

#### LOCATION

Westfield Business Park, formally known as Alcoa, is located to the west of Swansea West Business Park and 5 miles south of J47 M4. Access to the site is via Titanium Road, which leads off a roundabout off Ystrad Road.

Prominent occupiers in the immediate vicinity include Timet UK, Fiberight, Real Alloy, Cymru Coaches, Cogent Seating and Hall Brothers Distribution.