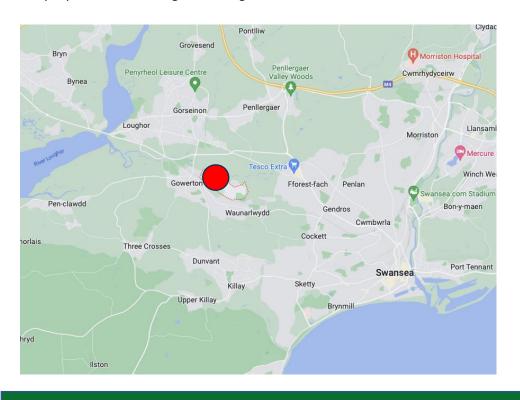

#### LOCATION

Westfield Business Park, formally known as Alcoa, is located to the west of Swansea West Business Park and 5 miles south of J47 M4. Access to the site is via Titanium Road, which leads off a roundabout off Ystrad Road.