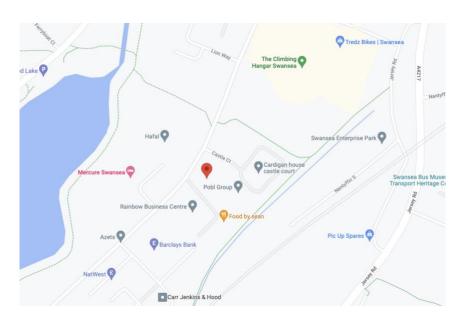

#### **LOCATION**

Seaswan House is located in the heart of the Swansea Enterprise Park, within the main office sector on Phoenix Way. Prominent occupiers in the immediate vicinity include Lloyds Bank, Virgin Holidays, Pobl, Bevan & Buckland Accountants, Johnson Controls and Lakeside Vets.

The site benefits from being only 2 miles south of J44 and 45 of the M4 and three miles north of Swansea City Centre.