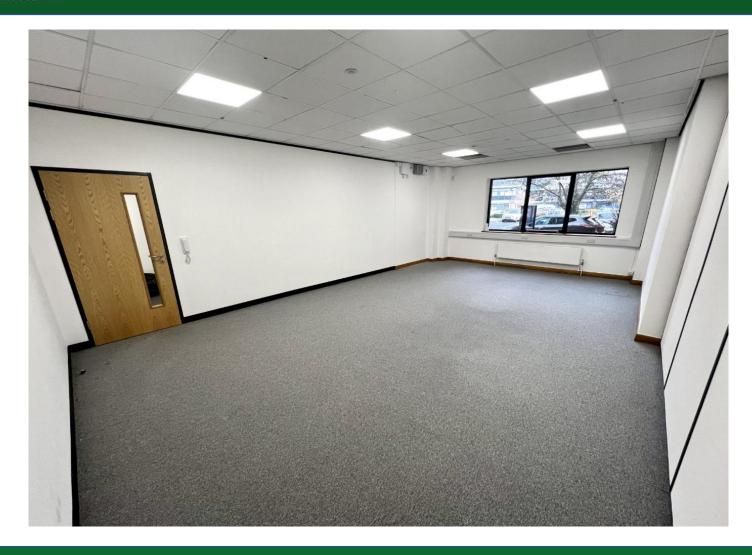

# BUSINESS SUITE | TO LET

£5,185 PAX

- 2022 MODERN REFURBISHMENT
- EST BUSINESS LOCATION CLOSE TO JCT 44 & 45 M4
- GOOD ON-SITE CAR PARKING
- 40.09 SQ M (432 SQ FT)
- £5,185 PAX

#### **ACCOMMODATION**

| Total: | 40.09 SQ M | 432 SQ FT |
|--------|------------|-----------|
|--------|------------|-----------|