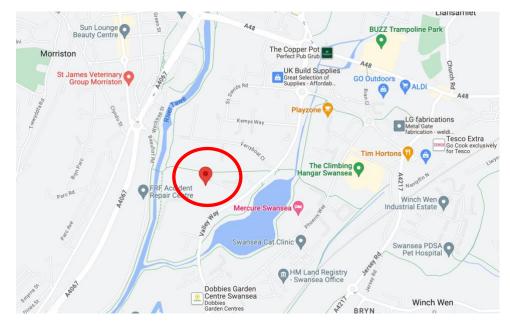

#### LOCATION

Oxwich Court is located within the heart of Swansea Enterprise Park, accessed via Valley Way and Coronet Way. J44 & J45 of the M4 motorway are within 2 miles to the north with Swansea City Centre located 4 miles to the south.