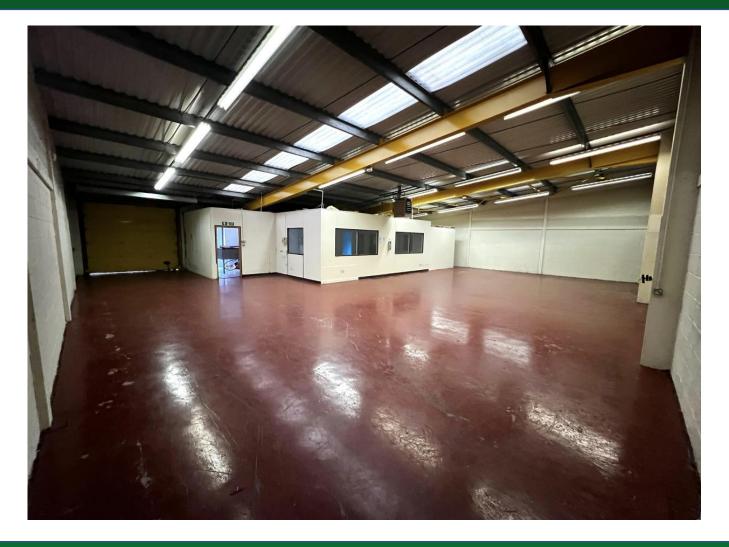

#### DESCRIPTION

A steel portal frame building with elevations of facing brick and breeze block under an alloy clad roof. The property forms part of a courtyard development of 18 units housed in 3 terraces.

#### ACCOMMODATION

| <b>Total:</b> 278.71 SQ M | 3,000 SQ FT |
|---------------------------|-------------|
|---------------------------|-------------|