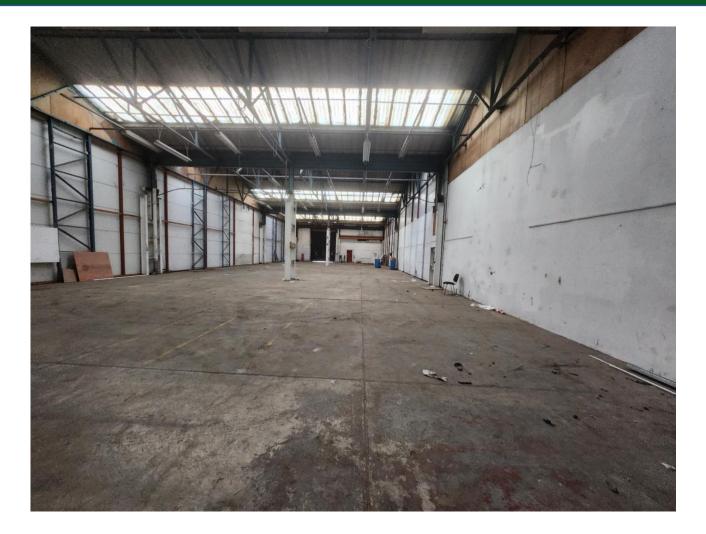

#### DESCRIPTION

A terraced high bay industrial unit. The property has undergone refurbishment of the external part of the premises with modern alloy cladding. Forecourt car parking and loading exists to the front.

#### ACCOMMODATION

| 10tdl. 754.15 5Q W 8,118 5Q F | Total: | 754.15 SQ M | 8,118 SQ FT |
|-------------------------------|--------|-------------|-------------|
|-------------------------------|--------|-------------|-------------|