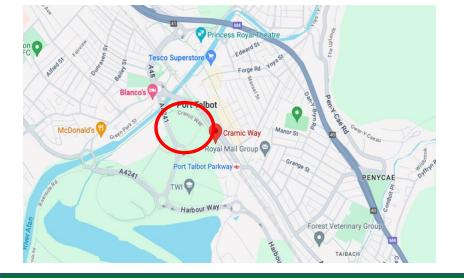

#### LOCATION

The premises are accessed off Hebron Way, via Cramic Way, approximately 0.5 miles southeast of Port Talbot Town Centre. Good communications are provided to J41 of the M4 motorway and Port Talbot Parkway Railway Station.

Prominent occupiers in the immediate vicinity include LBS Builders Merchants, Port Talbot Parkway, HMCTS Justice Centre and TWI.

Prominent occupiers in the immediate vicinity include LBS Builders Merchants, Port Talbot Justice Centre, TWI and Associated British Ports Development.