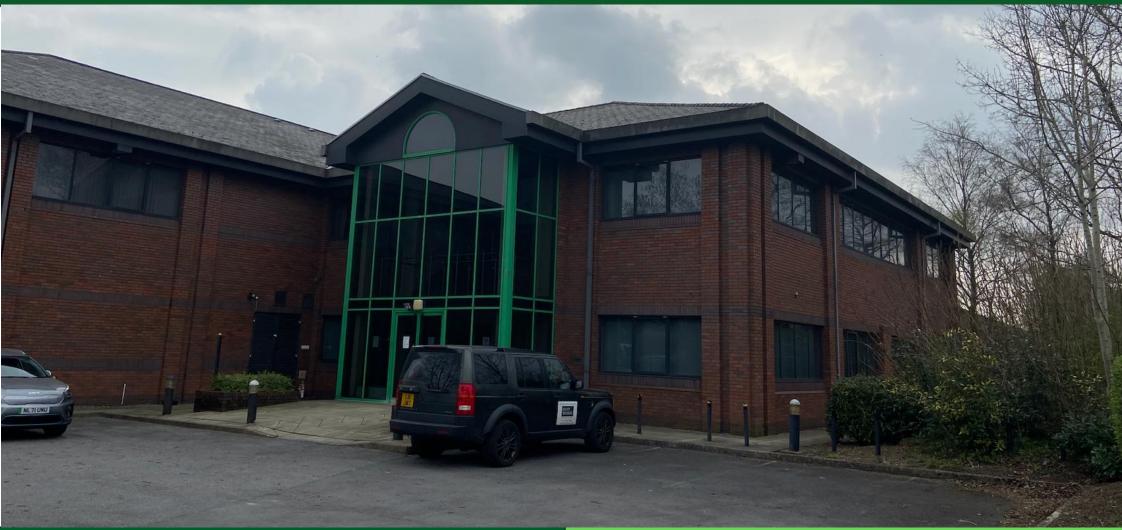

#### DESCRIPTION

The development comprises of four buildings which include Pobl House, Conwy House and Cardigan House. Seaswan House comprises of two semi-detached buildings, which are steel frame with facing brick elevations, under a concrete tiled roof.

Car parking and landscape grounds surround the property. Block A is highly prominent, fronting Phoenix Way, which was fully refurbished in 2022, with larger suites available in Block B.