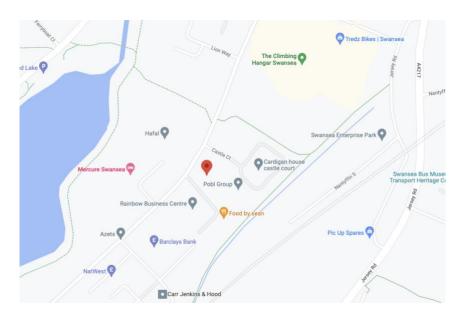

#### LOCATION

Seaswan House is located in the heart of the Swansea Enterprise Park, within the main office sector on Phoenix Way. Prominent occupiers in the immediate vicinity include Lloyds Bank, Virgin Holidays, Pobl, Bevan & Buckland Accountants, Johnson Controls and Lakeside Vets.

The site benefits from being only 2 miles south of J44 and 45 of the M4 and and three miles north of Swansea City Centre.