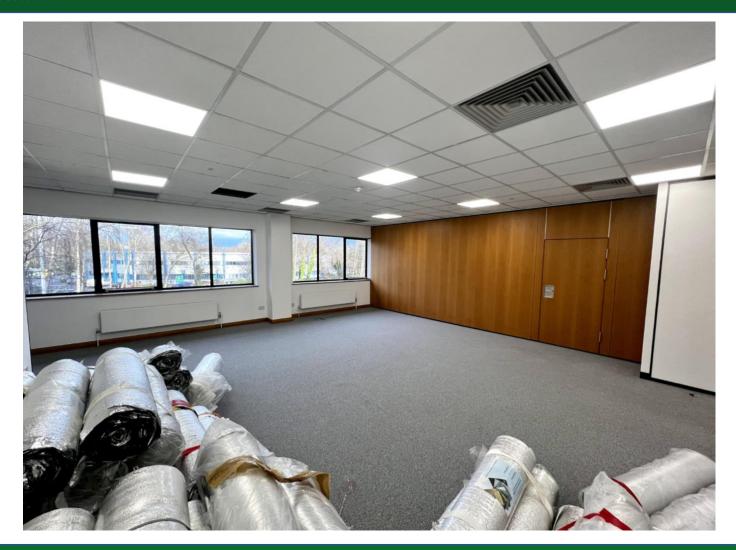

# BUSINESS SUITE | TO LET £7,008 PAX

- 2022 MODERN REFURBISHMENT
- EST BUSINESS LOCATION CLOSE TO JCT 44 & 45 M4
- GOOD ON-SITE CAR PARKING
- 54.26 SQ M (584 SQ FT)
- £7,008 PAX

#### ACCOMMODATION

| <b>Total:</b> 54.26 SQ M 584 SQ |
|---------------------------------|
|---------------------------------|