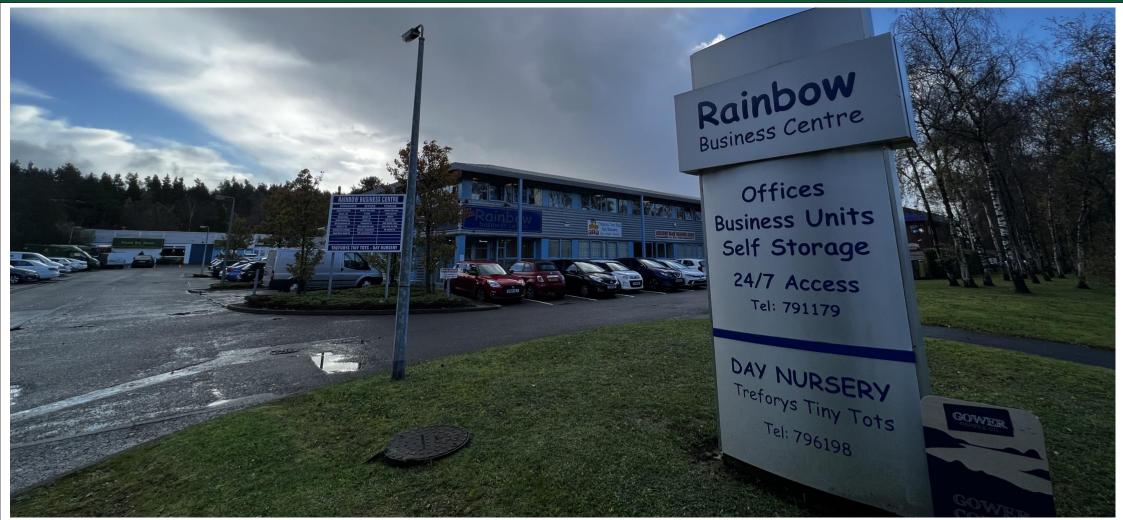

## RAINBOW BUSINESS CENTRE PHOENIX WAY I SWANSEA I SA7 9EH

#### LOCATION

Rainbow Business Park is located in the heart of Swansea Enterprise Park. The development fronts the busy Phoenix Way, which is one of the main arterial roads running through the park, circulating the central lake, J44 & 45 of the M4 motorway are within 2 miles of the property.

#### DESCRIPTION

The accommodation occupies one main building and two further terraced elevations. The office accommodation is housed in the front two storey configuration of the main building overlooking Phoenix Way.

Access is via a secured shared lobby are, which is manned almost all day. Plenty of on site car parking exists to the left hand side of the property.

ACCOMMODATION Please see schedule below

**RATEABLE VALUE** UBR for Wales 2023/24 is 0.535p in the £.