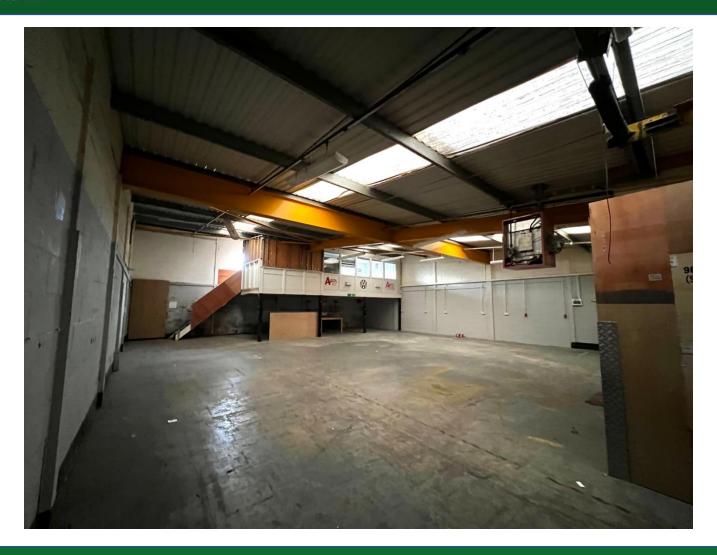

#### DESCRIPTION

A steel portal frame building with elevations of facing brick and breeze block under an alloy clad roof. The property forms part of a courtyard development of 18 units housed in 3 terraces.

#### **ACCOMMODATION**

| Total: | 232 SQ M | 2,500 SQ FT |
|--------|----------|-------------|
|        |          | /           |