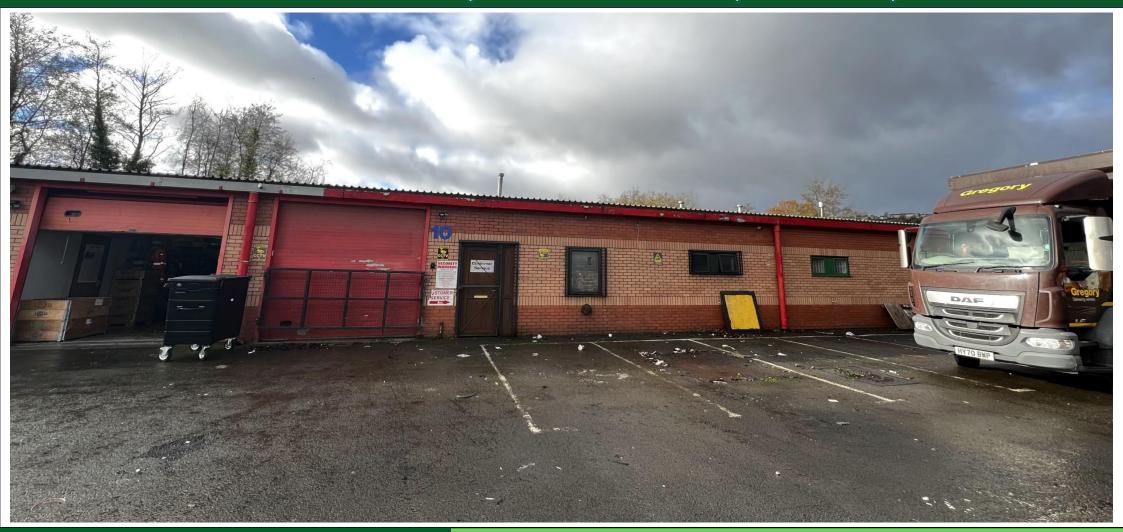

#### DESCRIPTION

A steel portal frame building with elevations of facing brick and breeze block under an alloy clad roof. The property forms part of a courtyard development of 18 units housed in 3 terraces.

# INDUSTRIAL/ TRADE COUNTER TO LET

- FLEXIBLE WAREHOUSE
- ESTABLISHED TRADE COUNDER/COMMERCIAL LOCATION
- CLOSE TO J44/45 M4 MOTORWAY
- 232 SQ M (2,500 SQ FT)
- AVAILABLE ON FLEXIBLE LEASE TERMS
- RENT £20,000 PAX