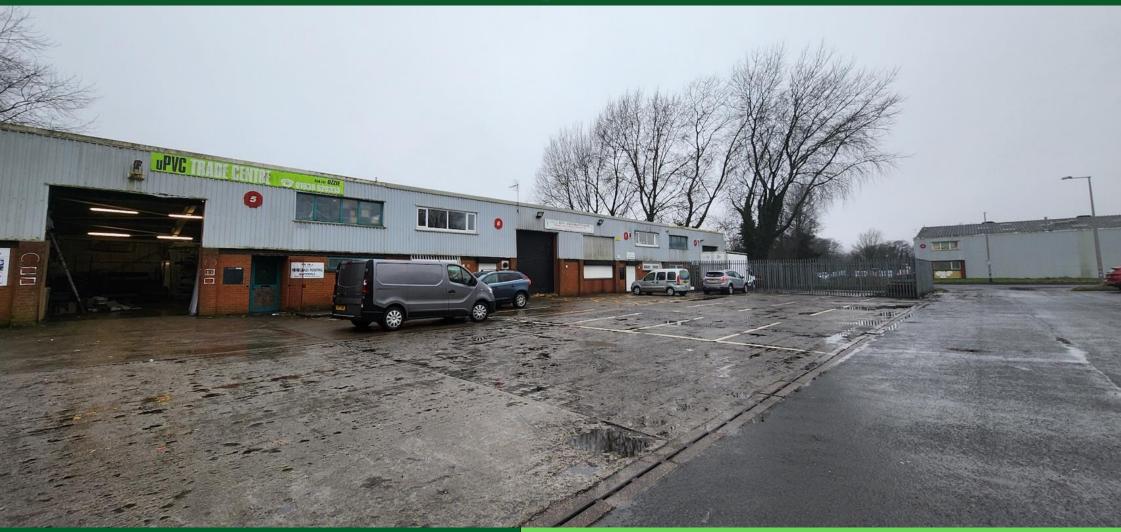

#### **LOCATION**

The property is located on the established Milland Road Industrial Estate, which is the home to occupiers such as Wolseley Plumb and Parts, The Safety Letterbox Company, Theatre na N'Og, Prestige Salon Supplies, Crynant Plant and Hale Homes.

The property has good access to the A465 Heads of the Valley Road, with easy access to J43 of the M4 motorway, two miles to the south.

#### **DESCRIPTION**

The property comprises of two terrace industrial buildings, which are standard steel portal construction, with a mixture of cladding, brick and breeze block elevations.

The property has been converted to a gymnastics centre, but the landlord is willing to convert the premise back to a trade counter / industrial unit. Forecourt car parking exists to the front of the property.