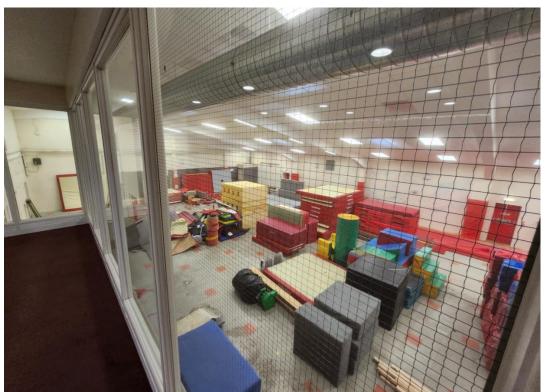

#### **DESCRIPTION**

The property comprises of two terrace industrial buildings, which are standard steel portal construction, with a mixture of cladding, brick and breeze block elevations.

The property has been converted to a gymnastics centre, but the landlord is willing to convert the premise back to a trade counter / industrial unit. Forecourt car parking exists to the front of the property.