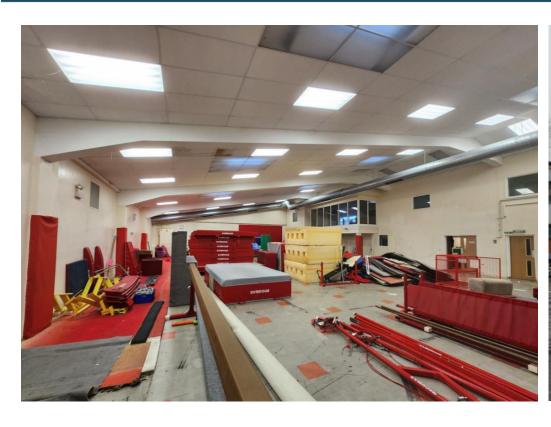

#### **DESCRIPTION**

The property comprises of two terrace industrial buildings, which are standard steel portal construction, with a mixture of cladding, brick and breeze block elevations.

The property has been converted to a gymnastics centre, but the landlord is willing to convert the premise back to a trade counter / industrial unit. Forecourt car parking exists to the front of the property.