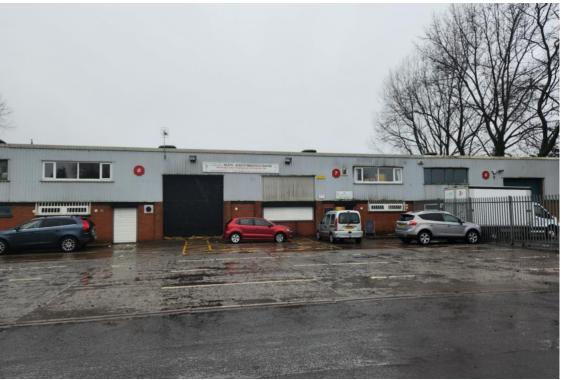

#### **LOCATION**

The property is located on the established Milland Road Industrial Estate, which is the home to occupiers such as Wolseley Plumb and Parts, The Safety Letterbox Company, Theatre na N'Og, Prestige Salon Supplies, Crynant Plant and Hale Homes.

#### **DESCRIPTION**

The property comprises of two terrace industrial buildings, which are standard steel portal construction, with a mixture of cladding, brick and breeze block elevations.

The property has been converted to a gymnastics centre, but the landlord is willing to convert the premise back to a trade counter / industrial unit. Forecourt car parking exists to the front of the property.