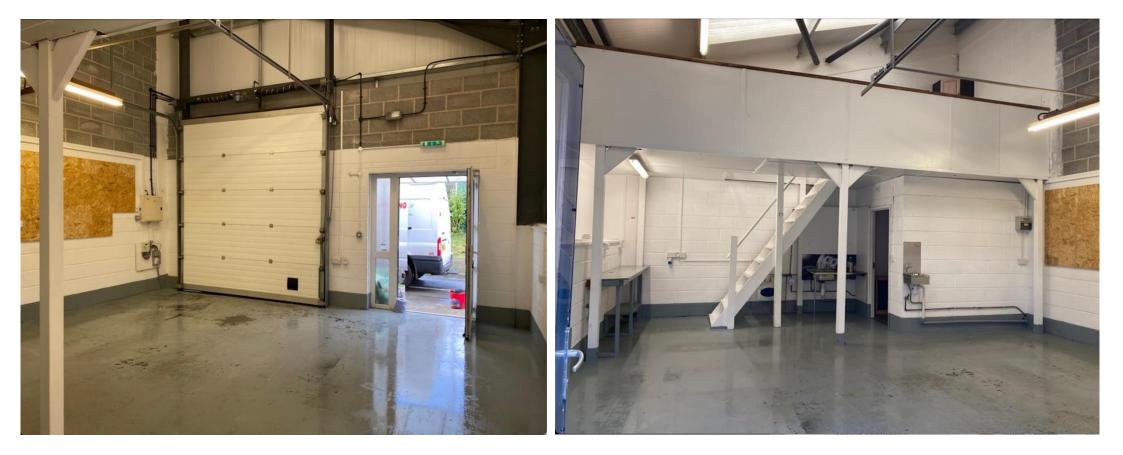

#### DESCRIPTION

A terrace trade counter / light industrial building forming part of a seven unit scheme, within a single portal frame construction, with walls of breeze block / facing brick, beneath a pitched alloy clad roof.

#### ACCOMMODATION

| Ground Floor: | 47.65 SQ M | 513 SQ FT |
|---------------|------------|-----------|
| Mez Floor:    | 16.74 SQ M | 180 SQ FT |
| Total:        | 47.65 SQ M | 513 SQ FT |