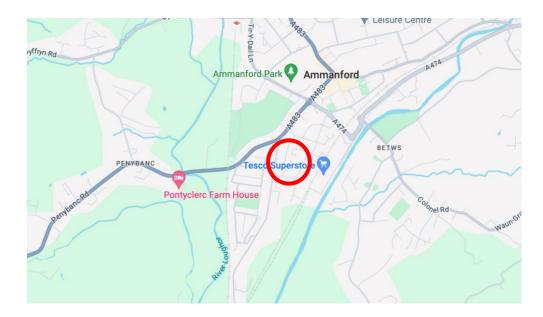

#### LOCATION

The development is located within the Parc Amanwy Industrial Estate, accessed off New Road, in the town of Ammanford. The site benefits from being 5 miles from J49 of the M4 motorway.