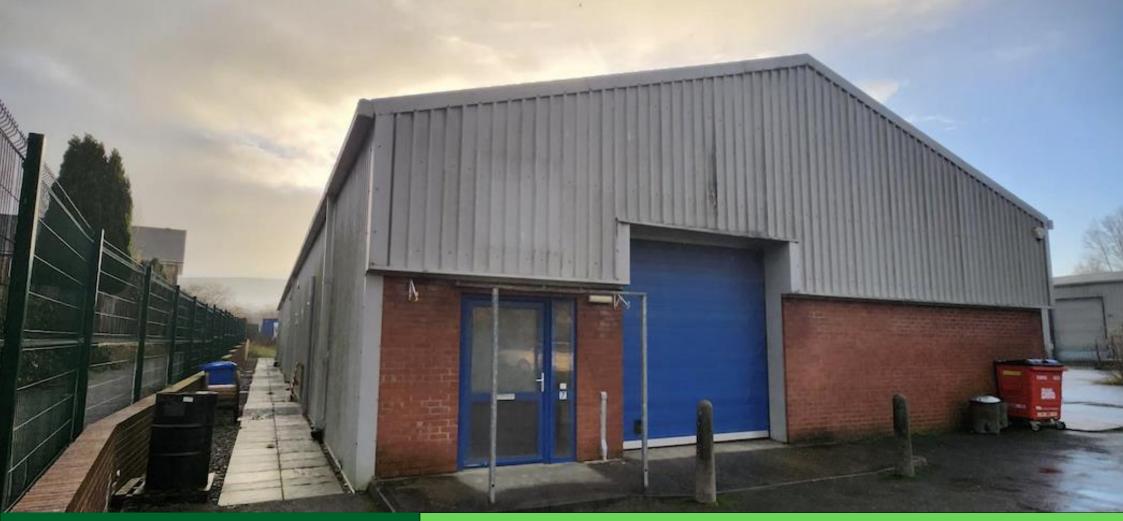

# UNIT 7 LLYS GLAS PARC AMANWY I AMMANFORD I SA18 3EZ

#### DESCRIPTION

A terrace trade counter / light industrial building forming part of a seven unit scheme, within a single portal frame construction, with walls of breeze block / facing brick, beneath a pitched alloy clad roof.