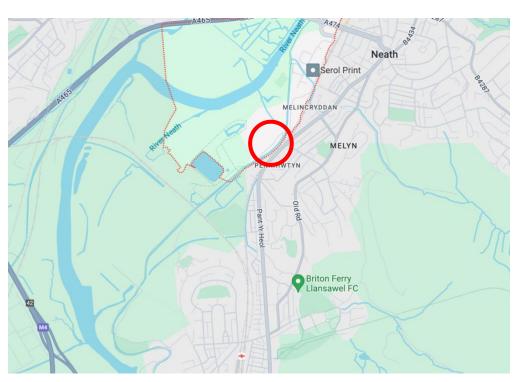

### LOCATION

The property is located within the former Metalbox Factory development, which is located at the end of Milland Road Industrial Estate. The property has good access to the A465 Heads of the Valley Road, with easy access to J43 of the M4 motorway, two miles to the south.