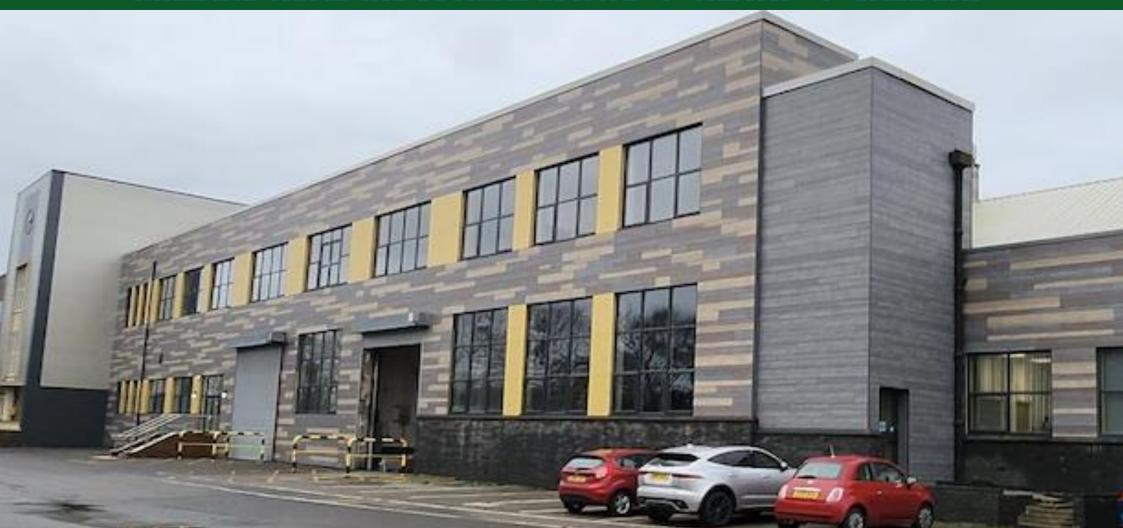

# PREMISES AT JCG BUILDINGS

MILLAND ROAD INDUSTRIAL ESTATE I NEATH I SA11 1NJ

TRADE COUNTER/STORAGE PREMISES (STANC)

TO LET

- GROUND FLOOR: 173.59 SQ M (1,869 SQ FT)
- FIRST FLOOR: 713.07 SQ M (7,675 SQ FT)
- EXTERNALLY REFURBISHED.
- INTERNAL REFURBISHMENT TO BE UNDERTAKEN.
- £25,000 PAX

#### **DESCRIPTION**

The property is located adjacent to Sevenoaks Modular development. Access is provided to the front of the development, leading to a ground floor trade counter / reception area, with a larger potential storage facility to the first floor. Car parking is available to the front and side of the property.