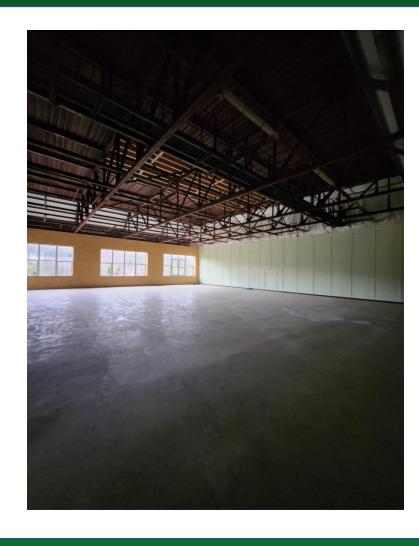

#### **DESCRIPTION**

The property is located adjacent to Sevenoaks Modular development. Access is provided to the front of the development, leading to a ground floor trade counter / reception area, with a larger potential storage facility to the first floor. Car parking is available to the front and side of the property.

#### **ACCOMMODATION**

| Ground Floor: | 173.59 SQ M | 1,869 SQ FT |
|---------------|-------------|-------------|
| First Floor:  | 713.07 SQ M | 7,675 SQ FT |
| Total:        | 886.66 SQ M |             |