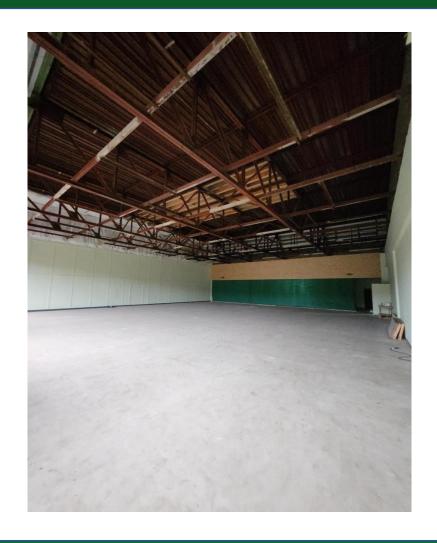

#### **DESCRIPTION**

The property is located adjacent to Sevenoaks Modular development. Access is provided to the front of the development, leading to a ground floor trade counter / reception area, with a larger potential storage facility to the first floor. Car parking is available to the front and side of the property.

#### **ACCOMMODATION**

| Ground Floor: | 173.59 SQ M | 1,869 SQ FT |
|---------------|-------------|-------------|
| First Floor:  | 713.07 SQ M | 7,675 SQ FT |
| Total:        | 886.66 SQ M |             |