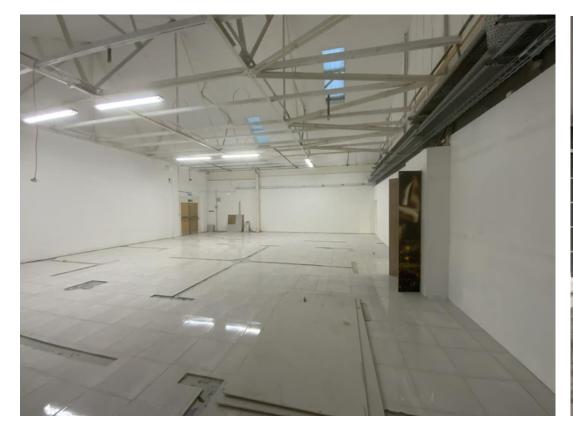

#### **DESCRIPTION**

Dafen Trade Park is one of two developments, comprising of 11 units of trade counter premises, which has been fully refurbished by our client. The building is of steel frame construction, with elevations of brick and breeze block, rendered externally.

#### **ACCOMMODATION**

The accommodation comprises the following:

| Ground Floor | 255 sq m | 2,745 sq ft |
|--------------|----------|-------------|
| Total        | 255 sq m | 2,745 sq ft |