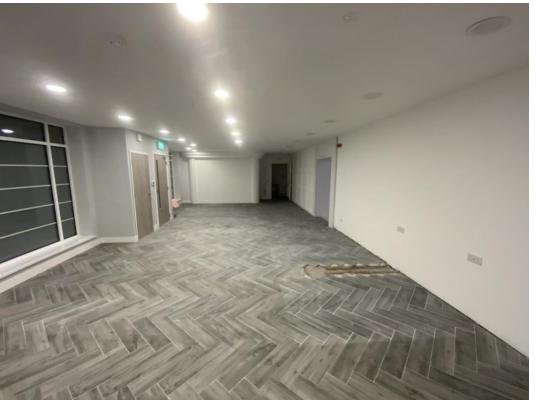

#### **DESCRIPTION**

Dafen Trade Park is one of two developments, comprising of 11 units of trade counter premises, which has been fully refurbished by our client. The building is of steel frame construction, with elevations of brick and breeze block, rendered externally.

#### **ACCOMMODATION**

The accommodation comprises the following:

| Ground Floor | 255 sq m | 2,745 sq ft |
|--------------|----------|-------------|
| Total        | 255 sq m | 2,745 sq ft |