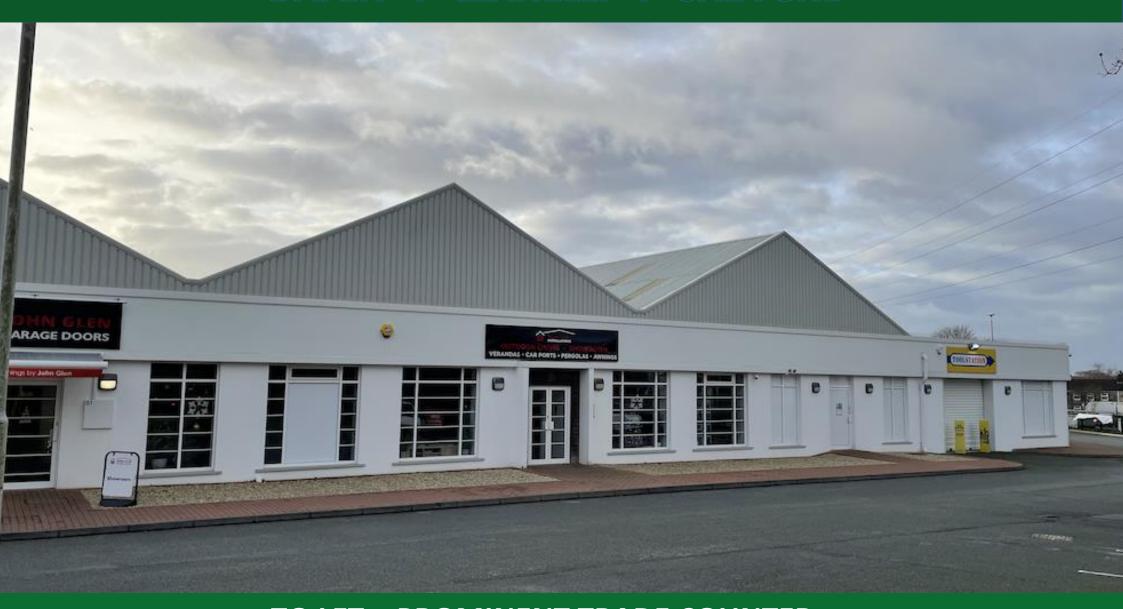

# UNIT 2 DAFEN TRADE PARK DAFEN I LLANELLI I SA14 8ND

TO LET – PROMINENT TRADE COUNTER 2,745 SQ FT – RENT £21,960 PAX

#### **LOCATION**

The property fronts a busy roundabout and the A4138 which is the main access road, linking J48 of the M4 with Trostre Retail Park and Llanelli Town Centre. Prominent occupiers in the immediate vicinity include Owens Transport, Dyfed Steel, TOOLSTATION, Tile & Bath Co and Enterprise Rent A Car.

#### **DESCRIPTION**

Dafen Trade Park is one of two developments, comprising of 11 units of trade counter premises, which has been fully refurbished by our client. The building is of steel frame construction, with elevations of brick and breeze block, rendered externally.