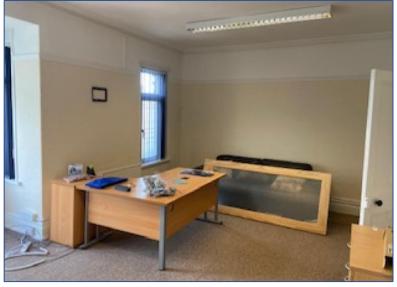

### **DESCRIPTION**

The suite comprises of the first and second floor of a terraced three storey building and a two-storey extension.

Access is provided via a shared entrance lobby.

### Accommodation

First floor: 46.73 sq m (503 sq ft). 2 offices, kitchen and wc.

Second floor: 19.88 sq m (214 sq ft). Office and a store.

Total: 66.61 sq m (717 sq ft).