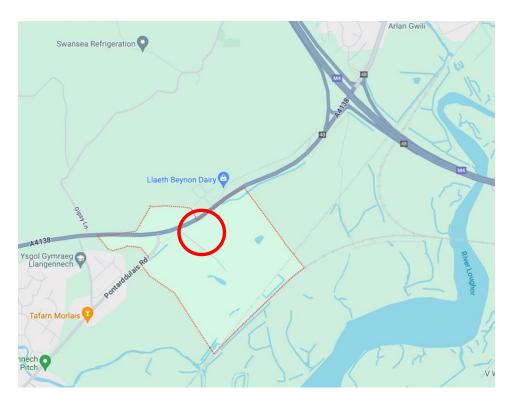

### LOCATION

The site is located only a short distance from J48 of the M4 motorway, on the outskirts of the residential village of Llangennech, which lies approx. 3 miles east of Llanelli town centre and approx. 2 miles south of Pontarddulais.