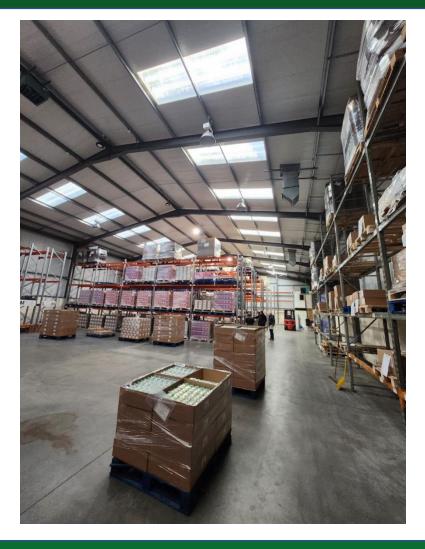

#### DESCRIPTION

The property benefits from the following features.

- ELECTRIC VEHICULAR ACCESS SPEEDY DOOR FOR TEMPERATURE CONTROL
- 3 PHASE ELECTRICS
- WC FACILITIES
- GAS CENTRAL HEATING HIGH LEVEL HEATERS & COOLERS (NOT TESTED)
- SODIUM LIGHTING (NOT TESTED)
- INTERNAL LOW LEVEL CONCRETE PERIMETER WALL

#### **ACCOMMODATION**

| TOTAL: | 884 SQ M | 9,516 SQ FT |
|--------|----------|-------------|
|--------|----------|-------------|