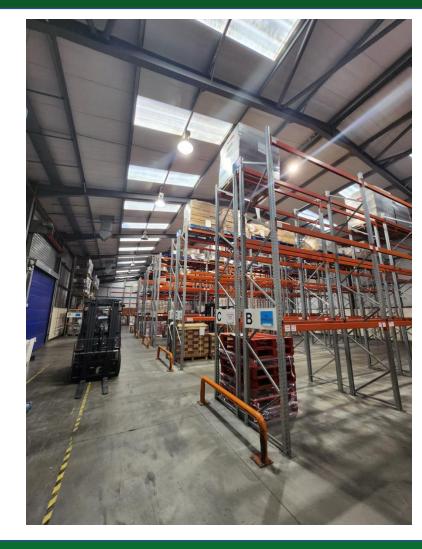

#### DESCRIPTION

The property benefits from the following features.

- ELECTRIC VEHICULAR ACCESS SPEEDY DOOR FOR TEMPERATURE CONTROL
- 3 PHASE ELECTRICS
- WC FACILITIES
- GAS CENTRAL HEATING HIGH LEVEL HEATERS & COOLERS (NOT TESTED)
- SODIUM LIGHTING (NOT TESTED)
- INTERNAL LOW LEVEL CONCRETE PERIMETER WALL

#### **ACCOMMODATION**

| TOTAL: | 884 SQ M | 9,516 SQ FT |
|--------|----------|-------------|
|--------|----------|-------------|