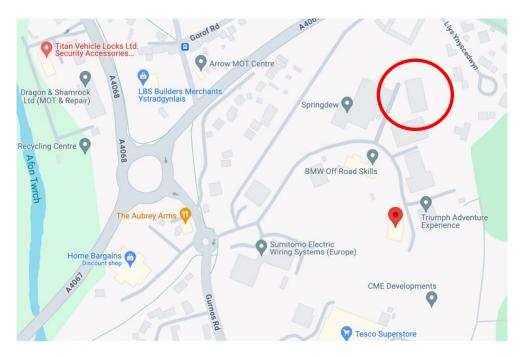

#### LOCATION

Woodlands Business Park is located on the edge of the Swansea Valley Town, Ystradgynlais. It has prominent roundabout location alongside the A4067 Swansea to Brecon Road with direct access from Gurnos Road. Junction 45 of the M4 is approximately 10 Miles to the South of the property.