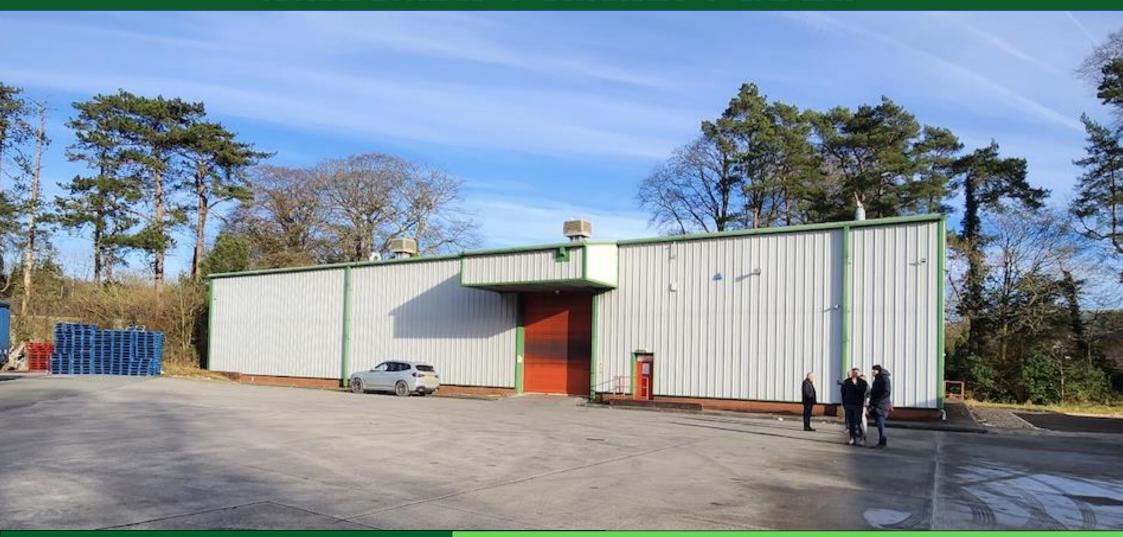

# 11A WOODLANDS BUSINESS PARK

YSTRADGYNLAIS I SWANSEA I SA9 1JW

# INDUSTRIAL

TO LET

- BUSINESS PARK LOCATION
- WAREHOUSE/DISTRIBUTION TEMPERATURE CONTROLLED
- MIN EAVES 6.33M
- 884 SQ M (9,516 SQ FT)
- RENT £57,096 PAX

#### DESCRIPTION

The property benefits from the following features.

- ELECTRIC VEHICULAR ACCESS SPEEDY DOOR FOR TEMPERATURE CONTROL
- 3 PHASE ELECTRICS
- WC FACILITIES
- GAS CENTRAL HEATING HIGH LEVEL HEATERS & COOLERS (NOT TESTED)
- SODIUM LIGHTING (NOT TESTED)
- INTERNAL LOW LEVEL CONCRETE PERIMETER WALL