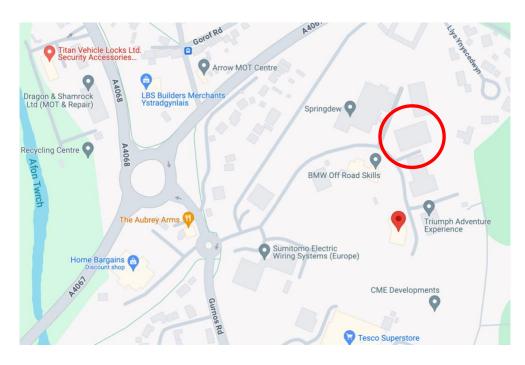

#### LOCATION

Woodlands Business Park is located on the edge of the Swansea Valley Town, Ystradgynlais. It has prominent roundabout location alongside the A4067 Swansea to Brecon Road with direct access from Gurnos Road. Junction 45 of the M4 is approximately 10 Miles to the South of the property.