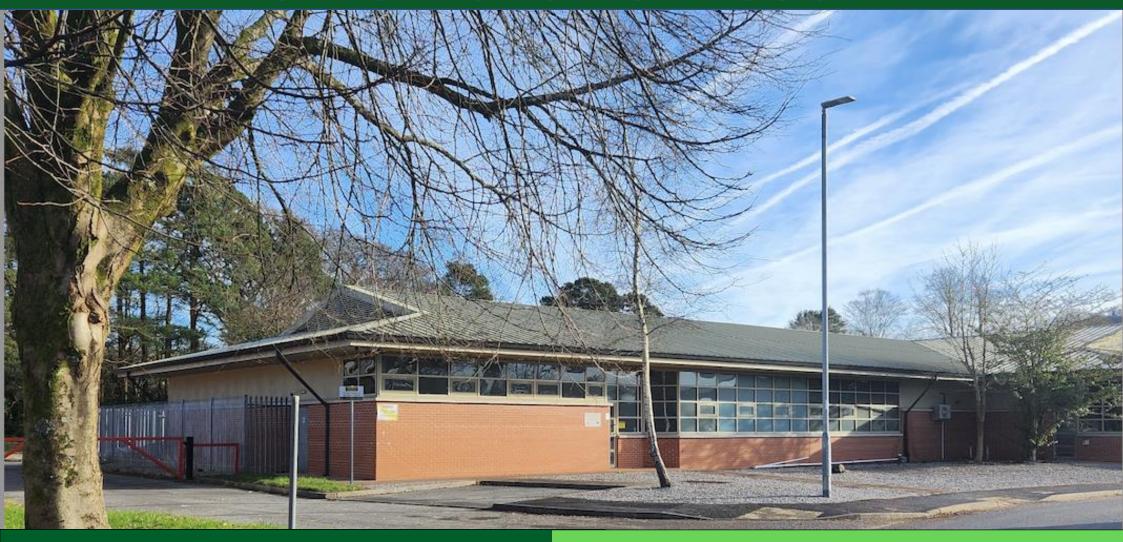

#### LOCATION

Woodlands Business Park is located on the edge of the Swansea Valley Town, Ystradgynlais. It has prominent roundabout location alongside the A4067 Swansea to Brecon Road with direct access from Gurnos Road. Junction 45 of the M4 is approximately 10 Miles to the South of the property.

#### **DESCRIPTION**

A modern detached unit providing MHRA grade production accommodation. Steel portal frame construction under uPVC metal clad roof coverings and facing brick elevations.

- MHRA GRADE ACCOMMODATION
- SUSPENDED CEILINGS
- REAR ROLLER SHUTTER DOOR
- AIR FILTRATION SYSTEM