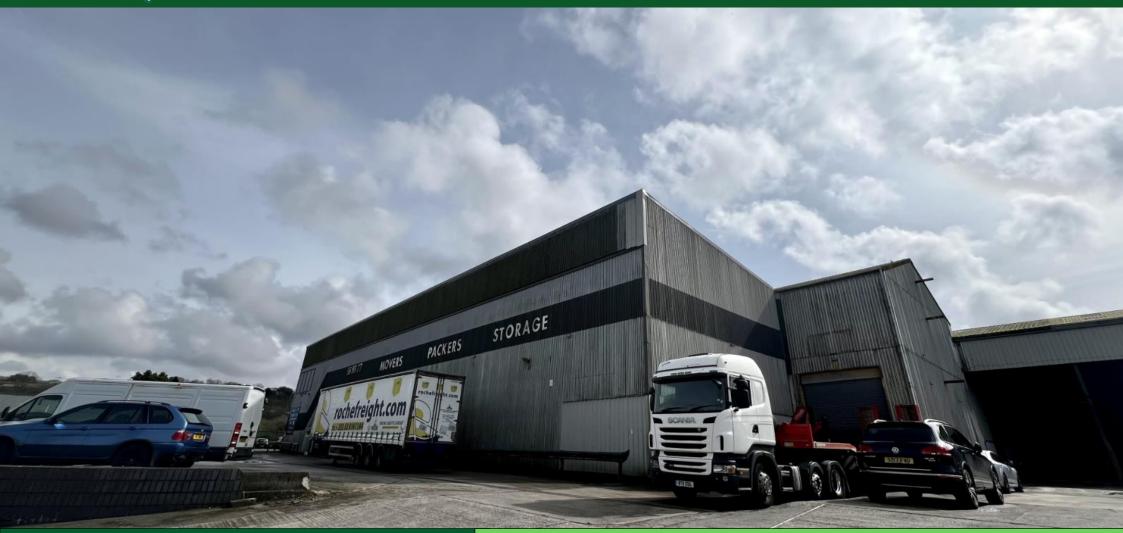

#### **DESCRIPTION**

The industrial building is located to the rear of the site and comprises of standard steel frame structure with alloy sheeting. The property has recently had a new roof covering.