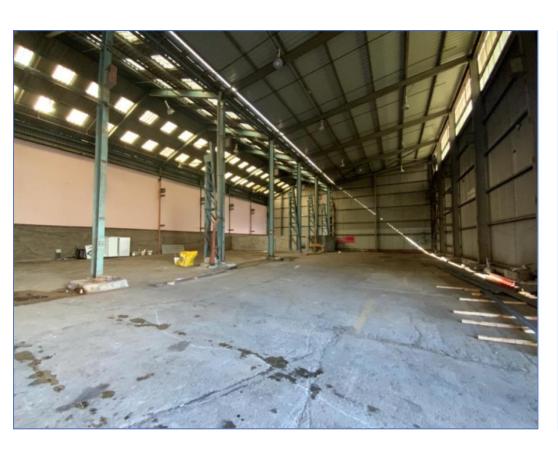

#### **DESCRIPTION**

The industrial building is located to the rear of the site and comprises of standard steel frame structure with alloy sheeting. The property has recently had a new roof covering.

#### **ACCOMMODATION**