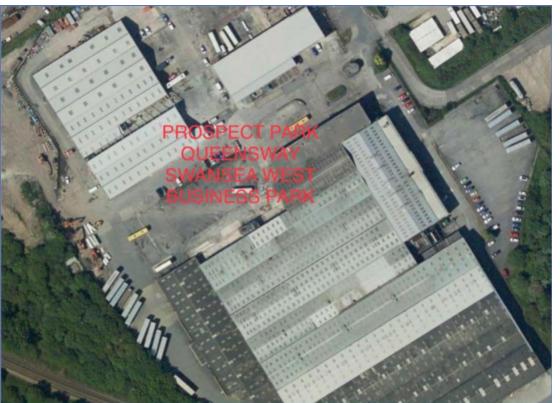

## UNIT 13/14 PROSPECT PARK

QUEENSWAY I SWANSEA WEST BUSINESS PARK I SA5 4ED

#### **LOCATION**

Prospect Park is at the end of the Queensway, in the upper part of Swansea West Business Park, Swansea. The park benefits from good transport links to Swansea City Centre and J47 of the M4, which lies 2 miles to the northwest. Prominent occupiers in the immediate area include Charactor, Hurns Brewery, Ken Williams Motors, Swansea Gymnastics, Wheelies Direct and Plexus.